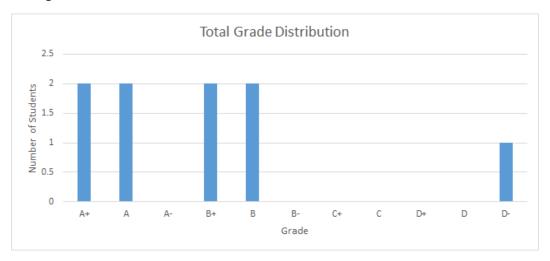

13.7       | 3.5      | 7.4      | 6.7   |
| Graduate      | Avg. | 87.6     | 77.8    | 82.3   | 85.7   | 76.7       | 90.0     | 74.0     | 82.3  |
|               | Sd.  | 18.6     | 17.8    | 18.8   | 11.9   | 21.4       | 14.9     | 9.5      | 16.4  |

#### 2. Total Grade distribution



#### 3. Breakdown of grades



## 4. Comparison with previous years



## 5. Grade ranges

| Letter | Score |       |
|--------|-------|-------|
| A+     | >=    | 95.00 |
| Α      | >=    | 90.00 |
| A-     | >=    | 88.00 |
| B+     | >=    | 85.00 |
| В      | >=    | 80.00 |
| B-     | >=    | 78.00 |
| C+     | >=    | 75.00 |
| С      | >=    | 70.00 |
| D+     | >=    | 65.00 |
| D      | >=    | 60.00 |
| D-     | >=    | 55.00 |

## 6. Ranges cutoffs







#### 7. Total grade distribution



#### 8. Graduate students grade distribution



#### 9. Undergraduate students grade distribution



## 10. Comparison of grade distribution with previous years