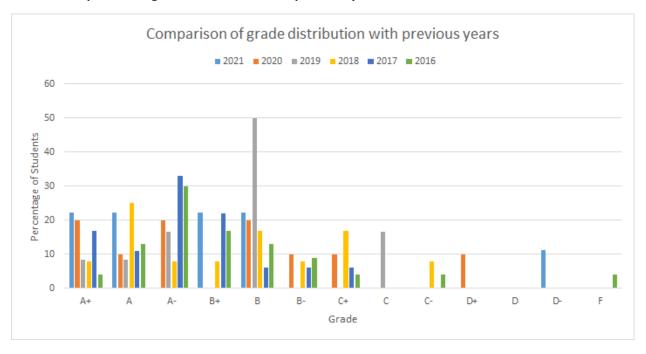

| Sd.  | 18.6     | 17.8    | 18.8   | 11.9   | 21.4       | 14.9     | 9.5      | 16.4  |

#### 2. Total Grade distribution



#### 3. Breakdown of grades



## 4. Comparison with previous years



## 5. Grade ranges

| Letter | Score |       |
|--------|-------|-------|
| A+     | >=    | 95.00 |
| Α      | >=    | 90.00 |
| A-     | >=    | 88.00 |
| B+     | >=    | 85.00 |
| В      | >=    | 80.00 |
| B-     | >=    | 78.00 |
| C+     | >=    | 75.00 |
| С      | >=    | 70.00 |
| D+     | >=    | 65.00 |
| D      | >=    | 60.00 |
| D-     | >=    | 55.00 |

## 6. Ranges cutoffs







#### 7. Total grade distribution



#### 8. Graduate students grade distribution



#### 9. Undergraduate students grade distribution



## 10. Comparison of grade distribution with previous years