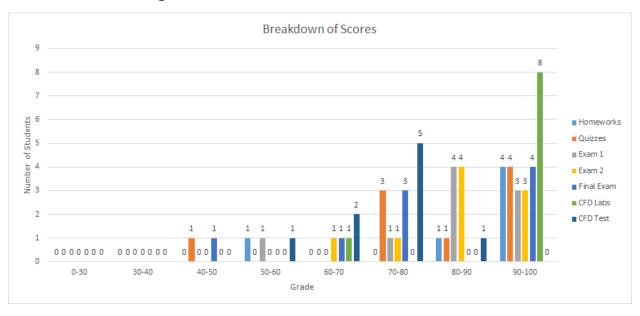

|      | 0.1      | 0.15    | 0.125  | 0.125  | 0.25       | 0.2      | 0.05     | 1     |
| Total         | Avg. | 92.1     | 81.9    | 84.1   | 87.0   | 79.6       | 92.4     | 73.3     | 84.9  |
|               | Sd.  | 14.9     | 14.4    | 14.4   | 9.2    | 17.6       | 11.1     | 8.2      | 12.7  |
| Undergraduate | Avg. | 97.6     | 87.1    | 86.3   | 88.8   | 83.3       | 95.6     | 72.5     | 88.3  |
|               | Sd.  | 7.7      | 8.2     | 8.3    | 5.7    | 13.7       | 3.5      | 7.4      | 6.7   |
| Graduate      | Avg. | 87.6     | 77.8    | 82.3   | 85.7   | 76.7       | 90.0     | 74.0     | 82.3  |
|               | Sd.  | 18.6     | 17.8    | 18.8   | 11.9   | 21.4       | 14.9     | 9.5      | 16.4  |

#### 2. Total Grade distribution



#### 3. Breakdown of grades



## 4. Comparison with previous years



## 5. Grade ranges

| Letter | Score |       |
|--------|-------|-------|
| A+     | >=    | 95.00 |
| Α      | >=    | 90.00 |
| A-     | >=    | 88.00 |
| B+     | >=    | 85.00 |
| В      | >=    | 80.00 |
| B-     | >=    | 78.00 |
| C+     | >=    | 75.00 |
| С      | >=    | 70.00 |
| D+     | >=    | 65.00 |
| D      | >=    | 60.00 |
| D-     | >=    | 55.00 |

## 6. Ranges cutoffs







#### 7. Total grade distribution



#### 8. Graduate students grade distribution



#### 9. Undergraduate students grade distribution



## 10. Comparison of grade distribution with previous years