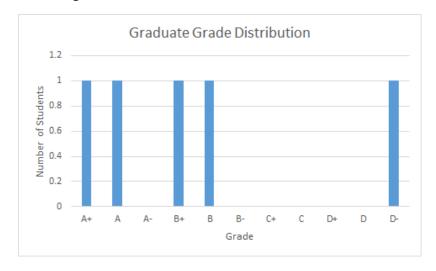

aduate      | Avg. | 87.6     | 77.8    | 82.3   | 85.7   | 76.7       | 90.0     | 74.0     | 82.3  |
|               | Sd.  | 18.6     | 17.8    | 18.8   | 11.9   | 21.4       | 14.9     | 9.5      | 16.4  |

#### 2. Total Grade distribution



#### 3. Breakdown of grades



## 4. Comparison with previous years



## 5. Grade ranges

| Letter | Score |       |
|--------|-------|-------|
| A+     | >=    | 95.00 |
| Α      | >=    | 90.00 |
| A-     | >=    | 88.00 |
| B+     | >=    | 85.00 |
| В      | >=    | 80.00 |
| B-     | >=    | 78.00 |
| C+     | >=    | 75.00 |
| С      | >=    | 70.00 |
| D+     | >=    | 65.00 |
| D      | >=    | 60.00 |
| D-     | >=    | 55.00 |

## 6. Ranges cutoffs







#### 7. Total grade distribution



#### 8. Graduate students grade distribution



#### 9. Undergraduate students grade distribution



## 10. Comparison of grade distribution with previous years