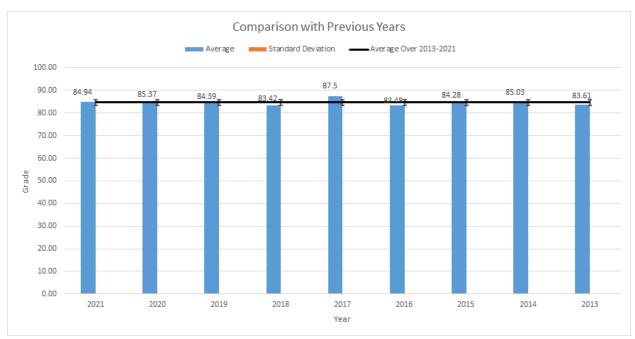

## 4. Comparison with previous years

## 10. Comparison of grade distribution with previous years