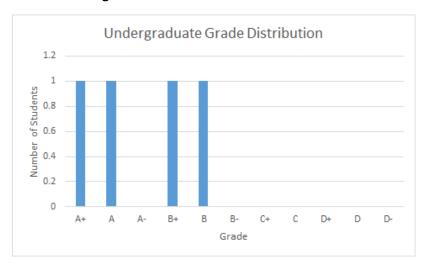

.7   | 76.7       | 90.0     | 74.0     | 82.3  |
|               | Sd.  | 18.6     | 17.8    | 18.8   | 11.9   | 21.4       | 14.9     | 9.5      | 16.4  |

#### 2. Total Grade distribution



#### 3. Breakdown of grades



## 4. Comparison with previous years



## 5. Grade ranges

| Letter | Score |       |
|--------|-------|-------|
| A+     | >=    | 95.00 |
| Α      | >=    | 90.00 |
| A-     | >=    | 88.00 |
| B+     | >=    | 85.00 |
| В      | >=    | 80.00 |
| B-     | >=    | 78.00 |
| C+     | >=    | 75.00 |
| С      | >=    | 70.00 |
| D+     | >=    | 65.00 |
| D      | >=    | 60.00 |
| D-     | >=    | 55.00 |

## 6. Ranges cutoffs







#### 7. Total grade distribution



#### 8. Graduate students grade distribution



#### 9. Undergraduate students grade distribution



## 10. Comparison of grade distribution with previous years