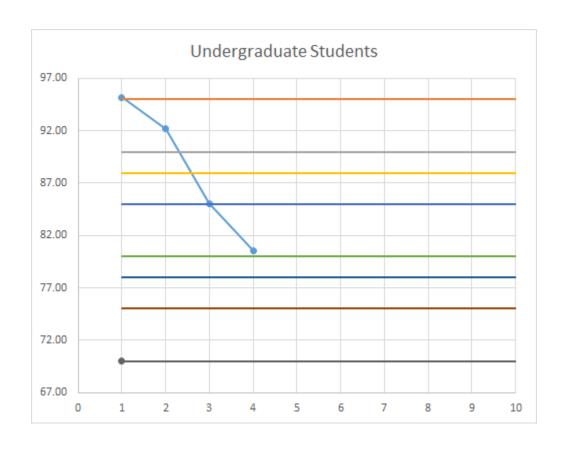

#### 9. Undergraduate students grade distribution

## 5. Grade ranges

| Letter | Score |       |
|--------|-------|-------|
| A+     | >=    | 95.00 |
| Α      | >=    | 90.00 |
| A-     | >=    | 88.00 |
| B+     | >=    | 85.00 |
| В      | >=    | 80.00 |
| B-     | >=    | 78.00 |
| C+     | >=    | 75.00 |
| С      | >=    | 70.00 |
| D+     | >=    | 65.00 |
| D      | >=    | 60.00 |
| D-     | >=    | 55.00 |