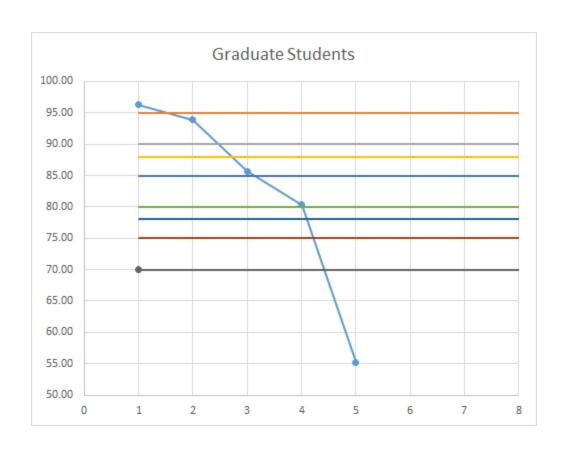

#### 8. Graduate students grade distribution

## 5. Grade ranges

| Letter | Score |       |
|--------|-------|-------|
| A+     | >=    | 95.00 |
| Α      | >=    | 90.00 |
| A-     | >=    | 88.00 |
| B+     | >=    | 85.00 |
| В      | >=    | 80.00 |
| B-     | >=    | 78.00 |
| C+     | >=    | 75.00 |
| С      | >=    | 70.00 |
| D+     | >=    | 65.00 |
| D      | >=    | 60.00 |
| D-     | >=    | 55.00 |