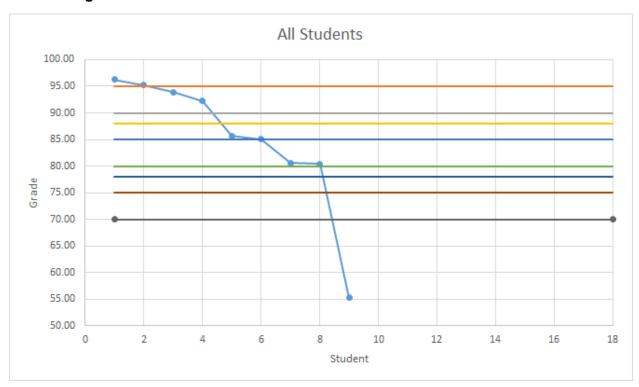

## 5. Grade ranges

| Letter | Score |       |
|--------|-------|-------|
| A+     | >=    | 95.00 |
| Α      | >=    | 90.00 |
| A-     | >=    | 88.00 |
| B+     | >=    | 85.00 |
| В      | >=    | 80.00 |
| B-     | >=    | 78.00 |
| C+     | >=    | 75.00 |
| С      | >=    | 70.00 |
| D+     | >=    | 65.00 |
| D      | >=    | 60.00 |
| D-     | >=    | 55.00 |

## 6. Ranges cutoffs