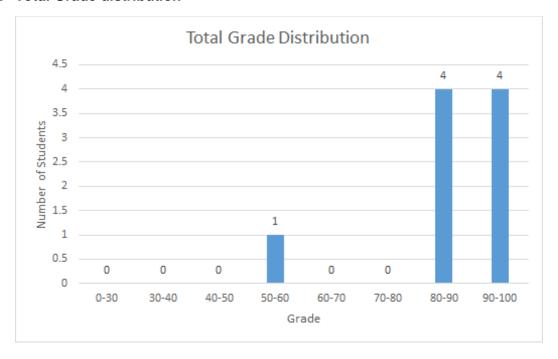

------|-------|
| Weight        |      | 0.1      | 0.15    | 0.125  | 0.125  | 0.25       | 0.2      | 0.05     | 1     |
| Total         | Avg. | 92.1     | 81.9    | 84.1   | 87.0   | 79.6       | 92.4     | 73.3     | 84.9  |
|               | Sd.  | 14.9     | 14.4    | 14.4   | 9.2    | 17.6       | 11.1     | 8.2      | 12.7  |
| Undergraduate | Avg. | 97.6     | 87.1    | 86.3   | 88.8   | 83.3       | 95.6     | 72.5     | 88.3  |
|               | Sd.  | 7.7      | 8.2     | 8.3    | 5.7    | 13.7       | 3.5      | 7.4      | 6.7   |
| Graduate      | Avg. | 87.6     | 77.8    | 82.3   | 85.7   | 76.7       | 90.0     | 74.0     | 82.3  |
|               | Sd.  | 18.6     | 17.8    | 18.8   | 11.9   | 21.4       | 14.9     | 9.5      | 16.4  |

#### 2. Total Grade distribution



#### 3. Breakdown of grades



## 4. Comparison with previous years



## 5. Grade ranges

| Letter | Score |       |
|--------|-------|-------|
| A+     | >=    | 95.00 |
| Α      | >=    | 90.00 |
| A-     | >=    | 88.00 |
| B+     | >=    | 85.00 |
| В      | >=    | 80.00 |
| B-     | >=    | 78.00 |
| C+     | >=    | 75.00 |
| С      | >=    | 70.00 |
| D+     | >=    | 65.00 |
| D      | >=    | 60.00 |
| D-     | >=    | 55.00 |

## 6. Ranges cutoffs







#### 7. Total grade distribution



#### 8. Graduate students grade distribution



#### 9. Undergraduate students grade distribution



## 10. Comparison of grade distribution with previous years