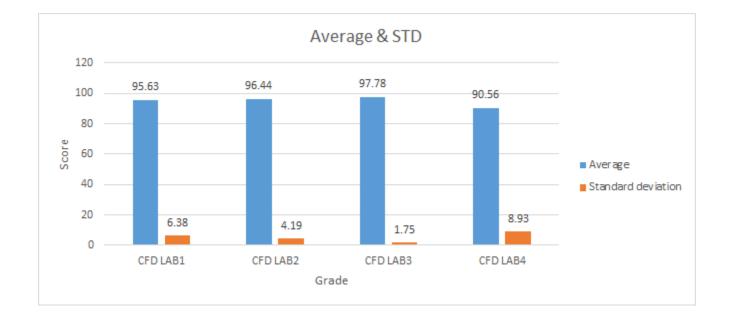

## 2021 Fall - CFD LAB 4

|                    | Number of Students |
|--------------------|--------------------|
| Total              | 9                  |
| Submitted          | 9                  |
| Not Submitted      | 0                  |
| Average            | 90.56              |
| Standard deviation | 8.93               |