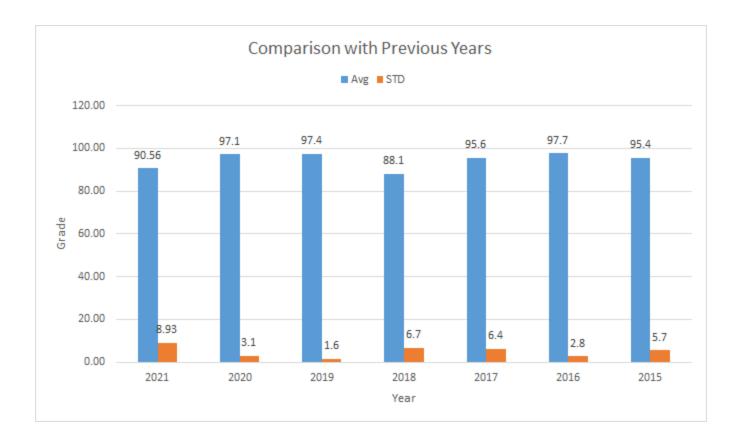

## 2021 Fall - CFD LAB 4

|                    | Number of Students |
|--------------------|--------------------|
| Total              | 9                  |
| Submitted          | 9                  |
| Not Submitted      | 0                  |
| Average            | 90.56              |
| Standard deviation | 8.93               |