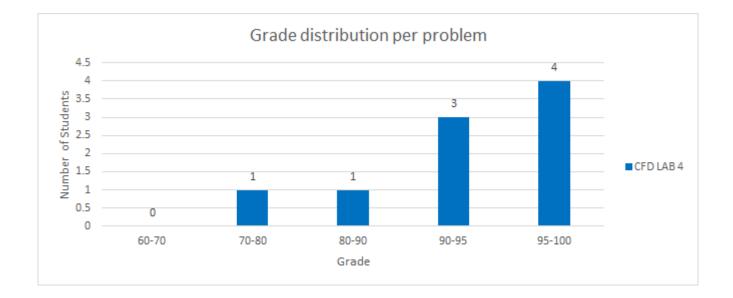

## 2021 Fall - CFD LAB 4

|                    | Number of Students |
|--------------------|--------------------|
| Total              | 9                  |
| Submitted          | 9                  |
| Not Submitted      | 0                  |
| Average            | 90.56              |
| Standard deviation | 8.93               |