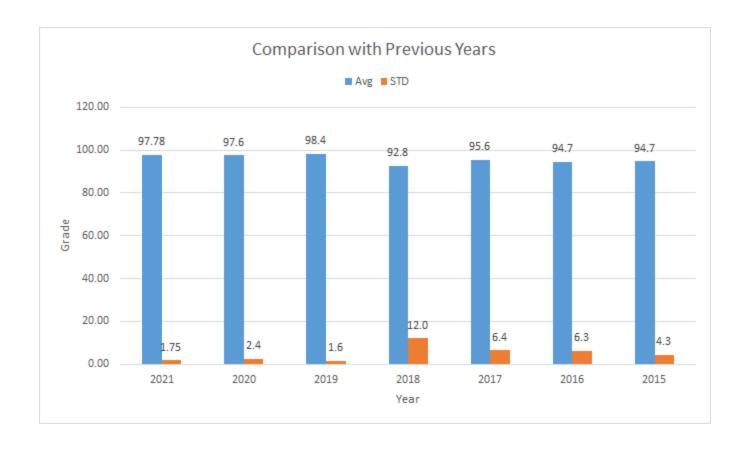

## 2021 Fall - CFD LAB 3

|                    | Number of Students |
|--------------------|--------------------|
| Total              | 9                  |
| Submitted          | 9                  |
| Not Submitted      | 0                  |
| Average            | 97.78              |
| Standard deviation | 1.75               |







## **Comments**

- Many students conducted simulation well enough compare to the previous CFD LAB, and posted figures and data appropriately
- A few students could not answer the location of both flow separation and reattachment correctly, and one student missed the answer for the flow separation at top boundary
- Some of students didn't post all required figure including axial velocity contour and streamlines figure
- Two students calculated wrong value of friction force for both 4deg and 10deg cases