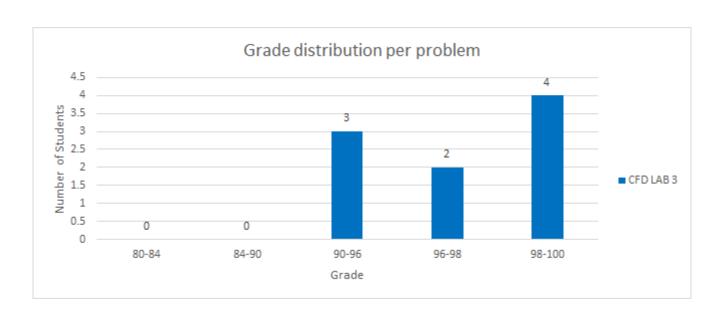

## 2021 Fall - CFD LAB 3

|                    | Number of Students |
|--------------------|--------------------|
| Total              | 9                  |
| Submitted          | 9                  |
| Not Submitted      | 0                  |
| Average            | 97.78              |
| Standard deviation | 1.75               |