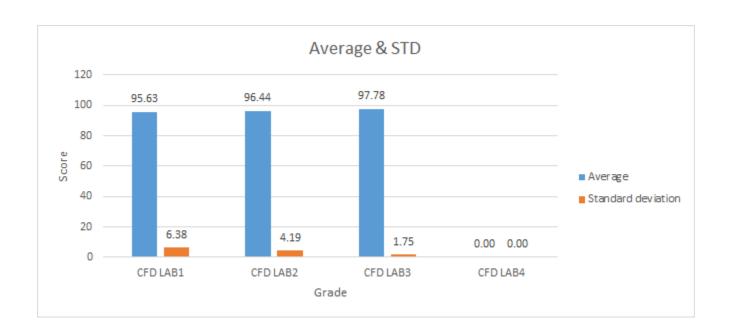

## 2021 Fall - CFD LAB 3

|                    | Number of Students |
|--------------------|--------------------|
| Total              | 9                  |
| Submitted          | 9                  |
| Not Submitted      | 0                  |
| Average            | 97.78              |
| Standard deviation | 1.75               |