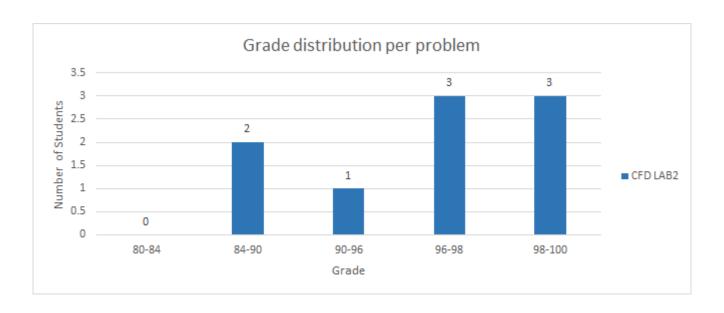

## 2021 Fall - CFD LAB 2

|                    | Number of Students |
|--------------------|--------------------|
| Total              | 10                 |
| Submitted          | 9                  |
| Not Submitted      | 1                  |
| Average            | 96.44              |
| Standard deviation | 4.19               |