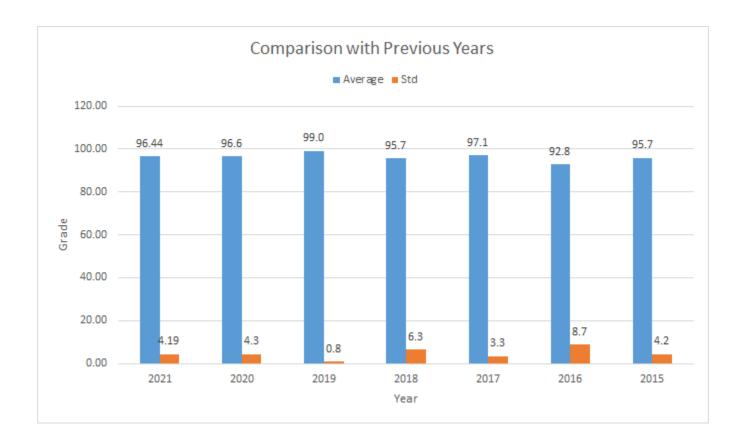

## 2021 Fall - CFD LAB 2

|                    | Number of Students |
|--------------------|--------------------|
| Total              | 10                 |
| Submitted          | 9                  |
| Not Submitted      | 1                  |
| Average            | 96.44              |
| Standard deviation | 4.19               |