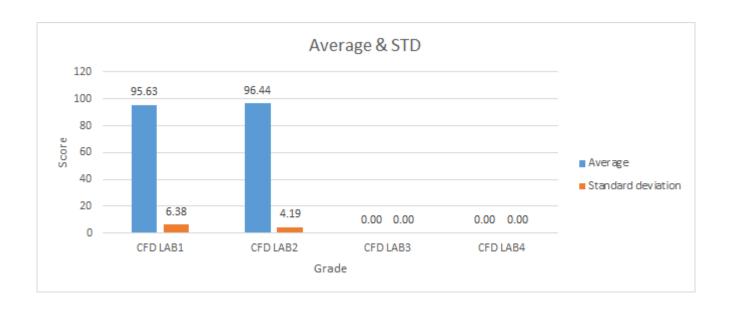

## 2021 Fall - CFD LAB 2

|                    | Number of Students |
|--------------------|--------------------|
| Total              | 10                 |
| Submitted          | 9                  |
| Not Submitted      | 1                  |
| Average            | 96.44              |
| Standard deviation | 4.19               |