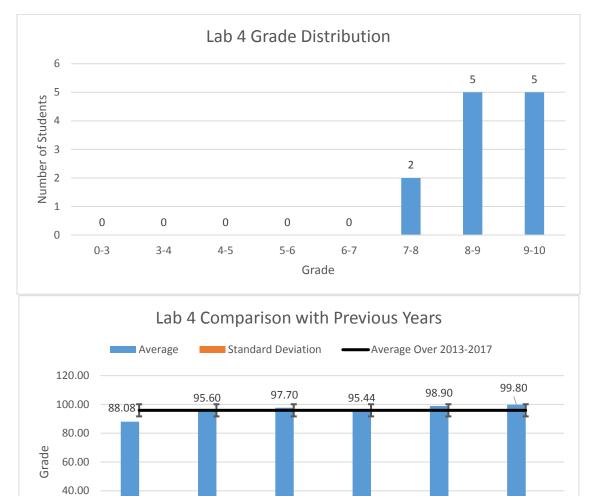

## 1. Summary

20.00

0.00

6.67

2018

6.40

2017

| Total number of students     | 12    |
|------------------------------|-------|
| Attended                     | 12    |
| Missed                       | 0     |
| Average grade                | 92.83 |
| Standard deviation of grades | 12.04 |