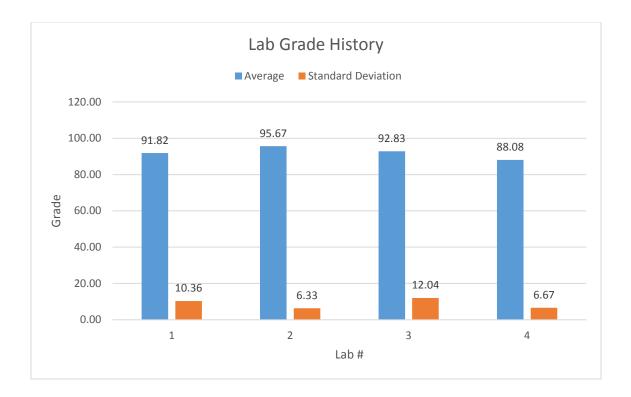

## 1. Summary

20.00

0.00

6.67

2018

6.40

2017

| Total number of students     | 12    |
|------------------------------|-------|
| Attended                     | 12    |
| Missed                       | 0     |
| Average grade                | 92.83 |
| Standard deviation of grades | 12.04 |

2.80

Year

2016

5.65

2015

5.00

2014

0.84

2013