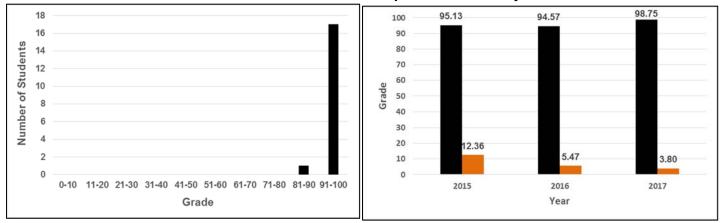

### General

| Number of students         | 18    |
|----------------------------|-------|
| Number of submitted HW     | 18    |
| Number of not-submitted HW | 0     |
| Number of problems         | 2     |
| Grade average              | 98.75 |
| Grade standard deviation   | 3.80  |

#### **Grade Distribution**

## Comparison with last year