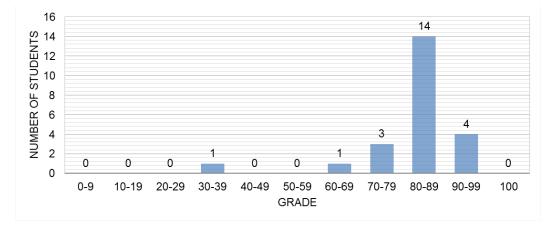

ht                  |    | 0.10     | 0.15  | 0.25  | 0.25       | 0.25       |       |
| Average score (EV)      |    | 88.16    | 82.64 | 87.20 | 83.17      | 78.71      | 83.48 |
| Standard deviation (SD) |    | 18.91    | 21.84 | 9.93  | 7.74       | 20.59      | 12.30 |
| Undergraduate           | EV | 88.33    | 81.41 | 87.17 | 81.51      | 76.78      | 82.41 |
|                         | SD | 20.82    | 23.85 | 10.85 | 7.22       | 21.94      | 13.21 |
| Graduate                | EV | 87.31    | 88.48 | 87.35 | 91.04      | 87.92      | 88.58 |
|                         | SD | 4.54     | 5.59  | 4.09  | 5.20       | 9.24       | 4.57  |

\*Quiz grade includes bonus: +10% zero-missed, +5% one-missed, +2.5% two-missed

### **Breakdown of scores**



#### **Total score distribution**



#### Comparison with previous years



#### **Grade ranges**

| Letter grade |    | Score |
|--------------|----|-------|
| A+           | >= | 95    |
| А            | >= | 92    |
| A-           | >= | 88    |
| B+           | >= | 84    |
| В            | >= | 80    |
| B-           | >= | 76    |
| C+           | >= | 72    |
| С            | >= | 68    |
| C-           | >= | 64    |
| D+           | >= | 60    |

#### **Ranges cutoffs**



### **Total grade distribution**



## Undergraduate students grade distribution



## Graduate students grade distribution





#### Comparison of grade distribution with previous three years