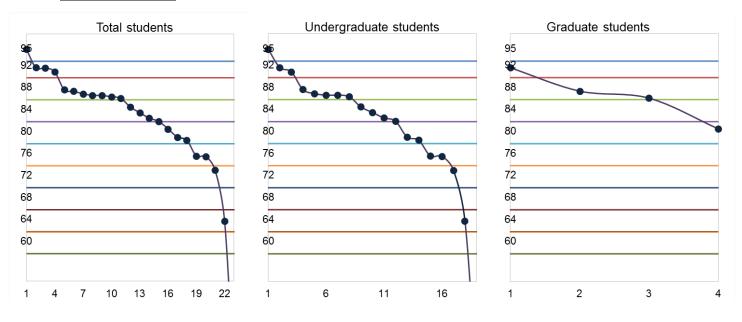

## Undergraduate students grade distribution

## Graduate students grade distribution