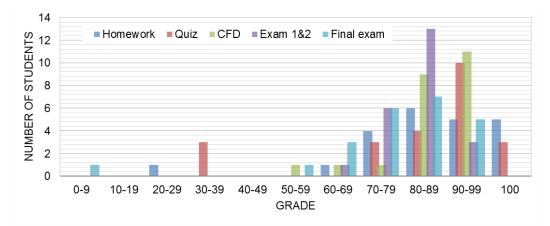

--------|------------|-------|
| Weight                  |    | 0.10     | 0.15  | 0.25  | 0.25       | 0.25       |       |
| Average score (EV)      |    | 88.16    | 82.64 | 87.20 | 83.17      | 78.71      | 83.48 |
| Standard deviation (SD) |    | 18.91    | 21.84 | 9.93  | 7.74       | 20.59      | 12.30 |
| Undergraduate           | EV | 88.33    | 81.41 | 87.17 | 81.51      | 76.78      | 82.41 |
|                         | SD | 20.82    | 23.85 | 10.85 | 7.22       | 21.94      | 13.21 |
| Graduate                | EV | 87.31    | 88.48 | 87.35 | 91.04      | 87.92      | 88.58 |
|                         | SD | 4.54     | 5.59  | 4.09  | 5.20       | 9.24       | 4.57  |

\*Quiz grade includes bonus: +10% zero-missed, +5% one-missed, +2.5% two-missed

### **Breakdown of scores**



#### **Total score distribution**



#### Comparison with previous years



#### **Grade ranges**

| Letter grade |    | Score |
|--------------|----|-------|
| A+           | >= | 95    |
| А            | >= | 92    |
| A-           | >= | 88    |
| B+           | >= | 84    |
| В            | >= | 80    |
| B-           | >= | 76    |
| C+           | >= | 72    |
| С            | >= | 68    |
| C-           | >= | 64    |
| D+           | >= | 60    |

#### **Ranges cutoffs**



### **Total grade distribution**



## Undergraduate students grade distribution



## Graduate students grade distribution





#### Comparison of grade distribution with previous three years