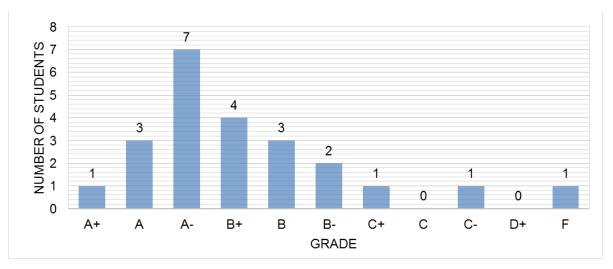

| EV | 87.31    | 88.48 | 87.35 | 91.04      | 87.92      | 88.58 |
|                         | SD | 4.54     | 5.59  | 4.09  | 5.20       | 9.24       | 4.57  |

\*Quiz grade includes bonus: +10% zero-missed, +5% one-missed, +2.5% two-missed

### **Breakdown of scores**



#### **Total score distribution**



#### Comparison with previous years



#### **Grade ranges**

| Letter grade |    | Score |
|--------------|----|-------|
| A+           | >= | 95    |
| А            | >= | 92    |
| A-           | >= | 88    |
| B+           | >= | 84    |
| В            | >= | 80    |
| B-           | >= | 76    |
| C+           | >= | 72    |
| С            | >= | 68    |
| C-           | >= | 64    |
| D+           | >= | 60    |

#### **Ranges cutoffs**



### **Total grade distribution**



## Undergraduate students grade distribution



## Graduate students grade distribution





#### Comparison of grade distribution with previous three years