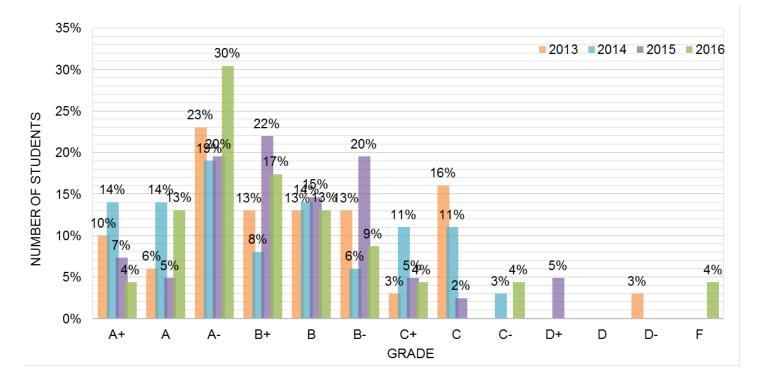

| SD | 4.54     | 5.59  | 4.09  | 5.20       | 9.24       | 4.57  |

\*Quiz grade includes bonus: +10% zero-missed, +5% one-missed, +2.5% two-missed

### **Breakdown of scores**



#### **Total score distribution**



#### Comparison with previous years



#### **Grade ranges**

| Letter grade |    | Score |
|--------------|----|-------|
| A+           | >= | 95    |
| А            | >= | 92    |
| A-           | >= | 88    |
| B+           | >= | 84    |
| В            | >= | 80    |
| B-           | >= | 76    |
| C+           | >= | 72    |
| С            | >= | 68    |
| C-           | >= | 64    |
| D+           | >= | 60    |

#### **Ranges cutoffs**



### **Total grade distribution**



## Undergraduate students grade distribution



## Graduate students grade distribution





#### Comparison of grade distribution with previous three years