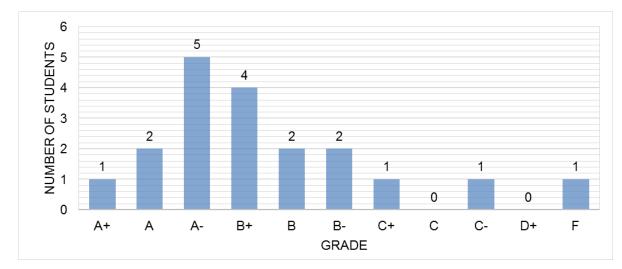

| 87.92      | 88.58 |
|                         | SD | 4.54     | 5.59  | 4.09  | 5.20       | 9.24       | 4.57  |

\*Quiz grade includes bonus: +10% zero-missed, +5% one-missed, +2.5% two-missed

### **Breakdown of scores**



#### **Total score distribution**



#### Comparison with previous years



#### **Grade ranges**

| Letter grade |    | Score |
|--------------|----|-------|
| A+           | >= | 95    |
| А            | >= | 92    |
| A-           | >= | 88    |
| B+           | >= | 84    |
| В            | >= | 80    |
| B-           | >= | 76    |
| C+           | >= | 72    |
| С            | >= | 68    |
| C-           | >= | 64    |
| D+           | >= | 60    |

#### **Ranges cutoffs**



### **Total grade distribution**



## Undergraduate students grade distribution



## Graduate students grade distribution





#### Comparison of grade distribution with previous three years