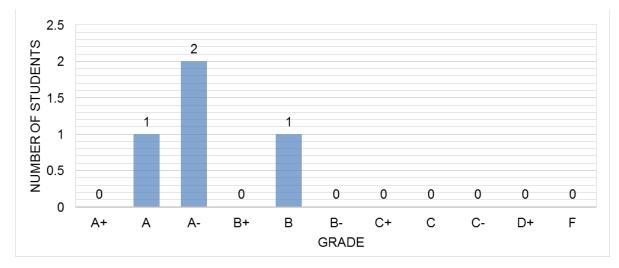

| SD | 4.54     | 5.59  | 4.09  | 5.20       | 9.24       | 4.57  |

\*Quiz grade includes bonus: +10% zero-missed, +5% one-missed, +2.5% two-missed

### **Breakdown of scores**



#### **Total score distribution**



#### Comparison with previous years



#### **Grade ranges**

| Letter grade |    | Score |
|--------------|----|-------|
| A+           | >= | 95    |
| А            | >= | 92    |
| A-           | >= | 88    |
| B+           | >= | 84    |
| В            | >= | 80    |
| B-           | >= | 76    |
| C+           | >= | 72    |
| С            | >= | 68    |
| C-           | >= | 64    |
| D+           | >= | 60    |

#### **Ranges cutoffs**



### **Total grade distribution**



## Undergraduate students grade distribution



## Graduate students grade distribution





#### Comparison of grade distribution with previous three years