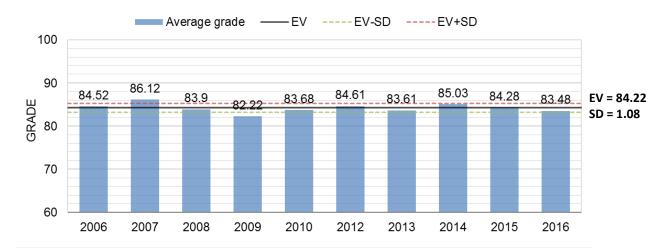

.15  | 0.25  | 0.25       | 0.25       |       |
| Average score (EV)      |    | 88.16    | 82.64 | 87.20 | 83.17      | 78.71      | 83.48 |
| Standard deviation (SD) |    | 18.91    | 21.84 | 9.93  | 7.74       | 20.59      | 12.30 |
| Undergraduate           | EV | 88.33    | 81.41 | 87.17 | 81.51      | 76.78      | 82.41 |
|                         | SD | 20.82    | 23.85 | 10.85 | 7.22       | 21.94      | 13.21 |
| Graduate                | EV | 87.31    | 88.48 | 87.35 | 91.04      | 87.92      | 88.58 |
|                         | SD | 4.54     | 5.59  | 4.09  | 5.20       | 9.24       | 4.57  |

\*Quiz grade includes bonus: +10% zero-missed, +5% one-missed, +2.5% two-missed

### **Breakdown of scores**



#### **Total score distribution**



#### Comparison with previous years



#### **Grade ranges**

| Letter grade |    | Score |
|--------------|----|-------|
| A+           | >= | 95    |
| А            | >= | 92    |
| A-           | >= | 88    |
| B+           | >= | 84    |
| В            | >= | 80    |
| B-           | >= | 76    |
| C+           | >= | 72    |
| С            | >= | 68    |
| C-           | >= | 64    |
| D+           | >= | 60    |

#### **Ranges cutoffs**



### **Total grade distribution**



## Undergraduate students grade distribution



## Graduate students grade distribution





#### Comparison of grade distribution with previous three years