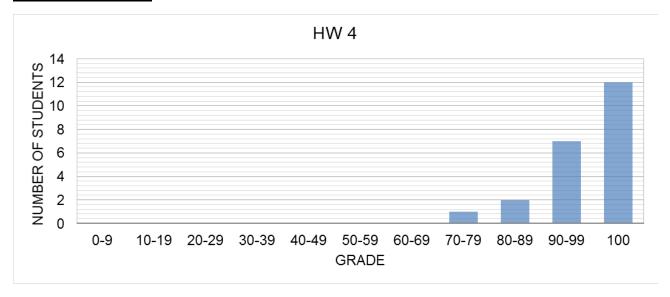

# HW 4 – Report

# <u>General</u>

| Total number of students     | 24    |
|------------------------------|-------|
| Number of submitted HW       | 22    |
| Number of not submitted HW   | 2     |
| Number of problems           | 4     |
| Average grade                | 96.91 |
| Standard deviation of grades | 5.55  |

# Individual problem breakdown

| Problem                      | P3.26 | P3.33 | P4.7 | P4.24 |
|------------------------------|-------|-------|------|-------|
| Average grade                | 9.88  | 9.98  | 9.34 | 9.57  |
| Standard deviation of grades | 0.28  | 0.11  | 1.37 | 1.92  |

# **Grade distribution**



#### **Grade history**



# **Submission history**



#### Comparison with last year



# **Comments**

- Very few students did mistakes in the calculation of the velocity in P3.26.
- Some students did not complete the integration required in P4.7 to find the time.