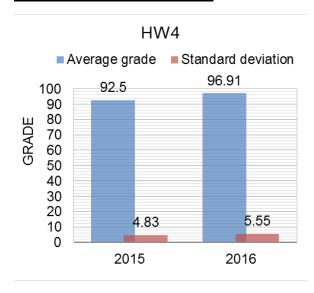

# HW 4 – Report

# <u>General</u>

| Total number of students     | 24    |
|------------------------------|-------|
| Number of submitted HW       | 22    |
| Number of not submitted HW   | 2     |
| Number of problems           | 4     |
| Average grade                | 96.91 |
| Standard deviation of grades | 5.55  |

# Individual problem breakdown

| Problem                      | P3.26 | P3.33 | P4.7 | P4.24 |
|------------------------------|-------|-------|------|-------|
| Average grade                | 9.88  | 9.98  | 9.34 | 9.57  |
| Standard deviation of grades | 0.28  | 0.11  | 1.37 | 1.92  |

# **Grade distribution**



#### **Grade history**



# **Submission history**



#### Comparison with last year



# **Comments**

- Very few students did mistakes in the calculation of the velocity in P3.26.
- Some students did not complete the integration required in P4.7 to find the time.