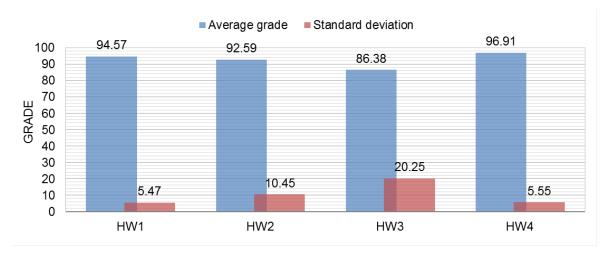

# HW 4 – Report

# <u>General</u>

| Total number of students     | 24    |
|------------------------------|-------|
| Number of submitted HW       | 22    |
| Number of not submitted HW   | 2     |
| Number of problems           | 4     |
| Average grade                | 96.91 |
| Standard deviation of grades | 5.55  |

# Individual problem breakdown

| Problem                      | P3.26 | P3.33 | P4.7 | P4.24 |
|------------------------------|-------|-------|------|-------|
| Average grade                | 9.88  | 9.98  | 9.34 | 9.57  |
| Standard deviation of grades | 0.28  | 0.11  | 1.37 | 1.92  |

# **Grade distribution**



#### **Grade history**



# **Submission history**



#### Comparison with last year



# **Comments**

- Very few students did mistakes in the calculation of the velocity in P3.26.
- Some students did not complete the integration required in P4.7 to find the time.