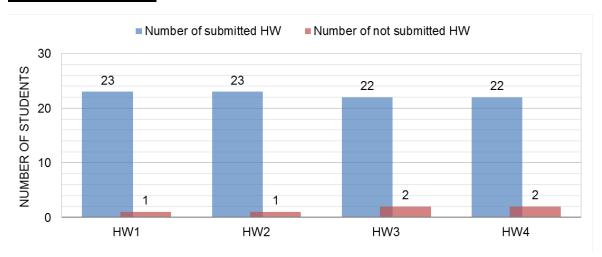

# HW 4 – Report

# <u>General</u>

| Total number of students     | 24    |
|------------------------------|-------|
| Number of submitted HW       | 22    |
| Number of not submitted HW   | 2     |
| Number of problems           | 4     |
| Average grade                | 96.91 |
| Standard deviation of grades | 5.55  |

# Individual problem breakdown

| Problem                      | P3.26 | P3.33 | P4.7 | P4.24 |
|------------------------------|-------|-------|------|-------|
| Average grade                | 9.88  | 9.98  | 9.34 | 9.57  |
| Standard deviation of grades | 0.28  | 0.11  | 1.37 | 1.92  |

# **Grade distribution**



#### **Grade history**



# **Submission history**



#### Comparison with last year



# **Comments**

- Very few students did mistakes in the calculation of the velocity in P3.26.
- Some students did not complete the integration required in P4.7 to find the time.