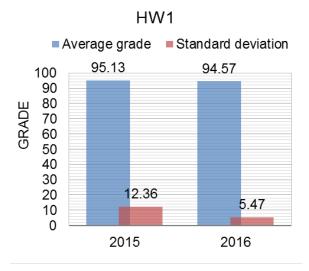

# HW 1 – Report

## <u>General</u>

| Total number of students     | 24    |
|------------------------------|-------|
| Number of submitted HW       | 23    |
| Number of not submitted HW   | 1     |
| Number of problems           | 2     |
| Average grade                | 94.57 |
| Standard deviation of grades | 5.47  |

### Individual problem breakdown

| Problem                      | P1.15 | P1.41 |
|------------------------------|-------|-------|
| Average grade                | 9.35  | 9.57  |
| Standard deviation of grades | 0.59  | 0.59  |

#### **Grade distribution**



#### Comparison with last year



#### **Comments**

- 35% of students did not follow correctly the format.
- Few students made mistakes in the calculations of P1.41.