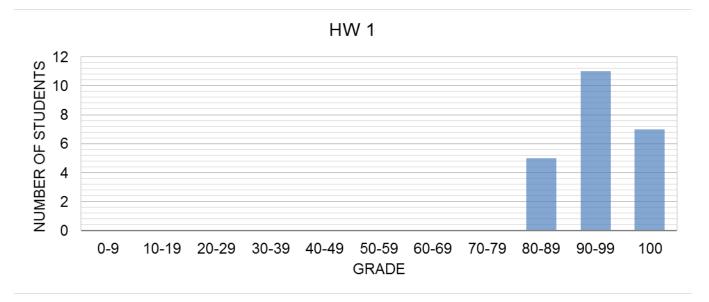

# HW 1 – Report

## <u>General</u>

| Total number of students     | 24    |
|------------------------------|-------|
| Number of submitted HW       | 23    |
| Number of not submitted HW   | 1     |
| Number of problems           | 2     |
| Average grade                | 94.57 |
| Standard deviation of grades | 5.47  |

### Individual problem breakdown

| Problem                      | P1.15 | P1.41 |
|------------------------------|-------|-------|
| Average grade                | 9.35  | 9.57  |
| Standard deviation of grades | 0.59  | 0.59  |

#### **Grade distribution**



#### Comparison with last year



#### **Comments**

- 35% of students did not follow correctly the format.
- Few students made mistakes in the calculations of P1.41.