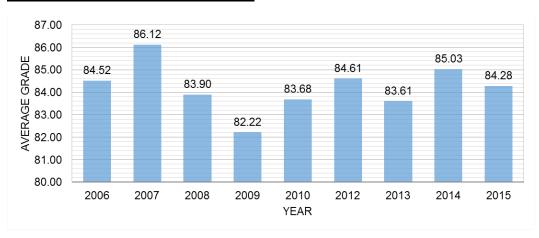

| 0.25       |       |
| Average score (AV)      |    | 97.34    | 81.30 | 87.39 | 82.45      | 79.57      | 84.28 |
| Standard deviation (SD) |    | 7.79     | 14.15 | 5.03  | 11.20      | 11.57      | 7.75  |
| Undergraduate           | AV | 97.97    | 80.70 | 86.98 | 81.69      | 78.62      | 83.72 |
|                         | SD | 7.89     | 14.40 | 5.09  | 11.41      | 11.69      | 7.92  |
| Graduate                | AV | 92.84    | 85.60 | 90.35 | 87.92      | 86.42      | 88.29 |
|                         | SD | 5.08     | 11.27 | 3.29  | 7.52       | 7.70       | 4.73  |

<sup>\*</sup>Quiz grade includes bonus: +10% zero-missed, +5% one-missed, +2.5% two-missed

### **Total score distribution**



#### **Global overview of scores**



### **Comparison with previous years**



### **Grade ranges**

| Letter grade |    | Graduate students | Undergraduate students |
|--------------|----|-------------------|------------------------|
| A+           | >= | 95                | 95                     |
| А            | >= | 93                | 92                     |
| A-           | >= | 90                | 89                     |
| B+           | >= | 87                | 85                     |
| В            | >= | 84                | 81                     |
| B-           | >= | 80                | 77                     |
| C+           | >= |                   | 73                     |
| С            | >= |                   | 69                     |
| C-           | >= |                   | 66                     |
| D+           | >= |