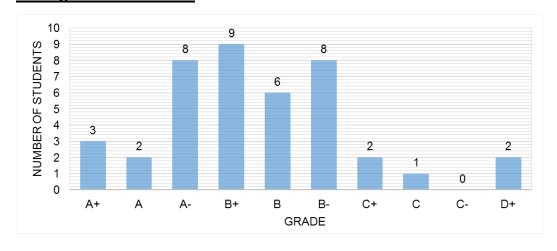

### **Grade ranges**

| Letter grade |    | Graduate students | Undergraduate students |
|--------------|----|-------------------|------------------------|
| A+           | >= | 95                | 95                     |
| А            | >= | 93                | 92                     |
| A-           | >= | 90                | 89                     |
| B+           | >= | 87                | 85                     |
| В            | >= | 84                | 81                     |
| B-           | >= | 80                | 77                     |
| C+           | >= |                   | 73                     |
| С            | >= |                   | 69                     |
| C-           | >= |                   | 66                     |
| D+           | >= |                   | 60                     |