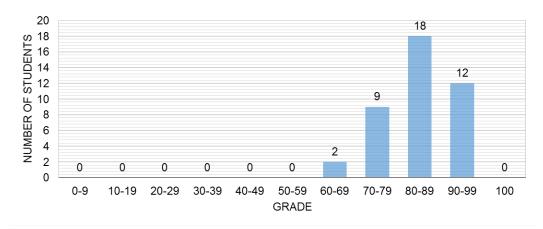

-----|-------|
| Weight                  |    | 0.10     | 0.15  | 0.25  | 0.25       | 0.25       |       |
| Average score (AV)      |    | 97.34    | 81.30 | 87.39 | 82.45      | 79.57      | 84.28 |
| Standard deviation (SD) |    | 7.79     | 14.15 | 5.03  | 11.20      | 11.57      | 7.75  |
| Undergraduate           | AV | 97.97    | 80.70 | 86.98 | 81.69      | 78.62      | 83.72 |
|                         | SD | 7.89     | 14.40 | 5.09  | 11.41      | 11.69      | 7.92  |
| Graduate                | AV | 92.84    | 85.60 | 90.35 | 87.92      | 86.42      | 88.29 |
|                         | SD | 5.08     | 11.27 | 3.29  | 7.52       | 7.70       | 4.73  |

<sup>\*</sup>Quiz grade includes bonus: +10% zero-missed, +5% one-missed, +2.5% two-missed

### **Total score distribution**



#### **Global overview of scores**



### **Comparison with previous years**



### **Grade ranges**

| Letter grade |    | Graduate students | Undergraduate students |
|--------------|----|-------------------|------------------------|
| A+           | >= | 95                | 95                     |
| А            | >= | 93                | 92                     |
| A-           | >= | 90                | 89                     |
| B+           | >= | 87                | 85                     |
| В            | >= | 84                | 81                     |
| B-           | >= | 80                | 77                     |
| C+           | >= |                   | 73                     |
| С            | >= |                   | 69                     |
| C-           | >= |