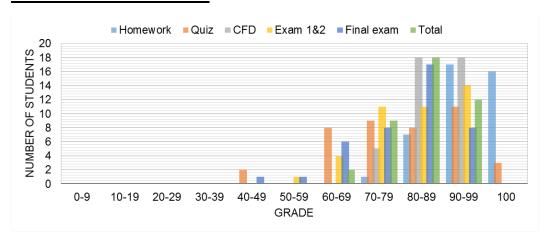

|    | 0.10     | 0.15  | 0.25  | 0.25       | 0.25       |       |
| Average score (AV)      |    | 97.34    | 81.30 | 87.39 | 82.45      | 79.57      | 84.28 |
| Standard deviation (SD) |    | 7.79     | 14.15 | 5.03  | 11.20      | 11.57      | 7.75  |
| Undergraduate           | AV | 97.97    | 80.70 | 86.98 | 81.69      | 78.62      | 83.72 |
|                         | SD | 7.89     | 14.40 | 5.09  | 11.41      | 11.69      | 7.92  |
| Graduate                | AV | 92.84    | 85.60 | 90.35 | 87.92      | 86.42      | 88.29 |
|                         | SD | 5.08     | 11.27 | 3.29  | 7.52       | 7.70       | 4.73  |

<sup>\*</sup>Quiz grade includes bonus: +10% zero-missed, +5% one-missed, +2.5% two-missed

### **Total score distribution**



#### **Global overview of scores**



### **Comparison with previous years**



### **Grade ranges**

| Letter grade |    | Graduate students | Undergraduate students |
|--------------|----|-------------------|------------------------|
| A+           | >= | 95                | 95                     |
| А            | >= | 93                | 92                     |
| A-           | >= | 90                | 89                     |
| B+           | >= | 87                | 85                     |
| В            | >= | 84                | 81                     |
| B-           | >= | 80                | 77                     |
| C+           | >= |                   | 73                     |
| С            | >= |                   | 69                     |
| C-           | >= |                   | 66