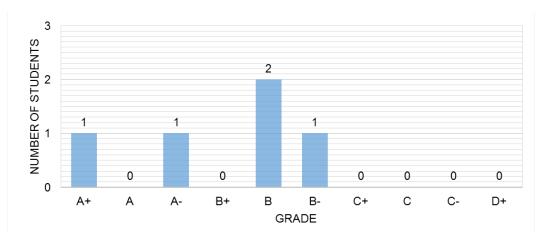

----|
| A+           | >= | 95                | 95                     |
| А            | >= | 93                | 92                     |
| A-           | >= | 90                | 89                     |
| B+           | >= | 87                | 85                     |
| В            | >= | 84                | 81                     |
| B-           | >= | 80                | 77                     |
| C+           | >= |                   | 73                     |
| С            | >= |                   | 69                     |
| C-           | >= |                   | 66                     |
| D+           | >= |                   | 60                     |

# Total grade distribution



## Undergraduate students grade distribution



## **Graduate students grade distribution**