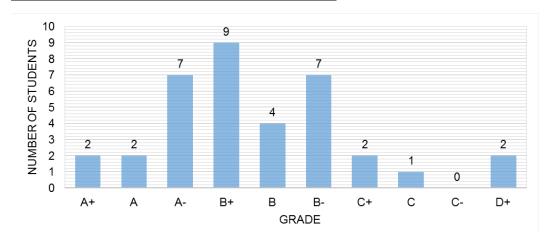

-|----|-------------------|------------------------|
| A+           | >= | 95                | 95                     |
| А            | >= | 93                | 92                     |
| A-           | >= | 90                | 89                     |
| B+           | >= | 87                | 85                     |
| В            | >= | 84                | 81                     |
| B-           | >= | 80                | 77                     |
| C+           | >= |                   | 73                     |
| С            | >= |                   | 69                     |
| C-           | >= |                   | 66                     |
| D+           | >= |                   | 60                     |

# Total grade distribution



## Undergraduate students grade distribution



## **Graduate students grade distribution**