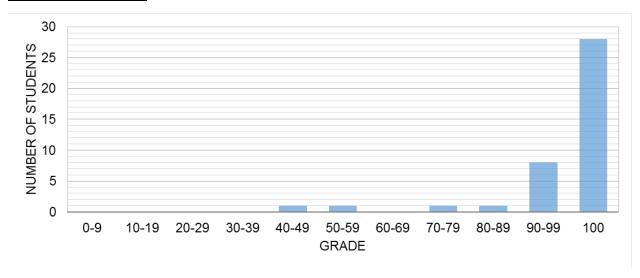

# HW 1 – Report

### **General**

| Total number of students     | 43    |
|------------------------------|-------|
| Number of submitted HW       | 40    |
| Number of not submitted HW   | 3     |
| Number of problems           | 2     |
| Average grade                | 95.13 |
| Standard deviation of grades | 12.36 |

## Individual problem breakdown

| Problem                      | 1.21 | 1.26 |
|------------------------------|------|------|
| Average grade                | 9.83 | 9.20 |
| Standard deviation of grades | 0.59 | 2.19 |

### **Grade distribution**



# **Comments**

- 20% of students did not follow the format
- 13% of students forgot to add the atmospheric pressure to the gage pressure (P1.26)