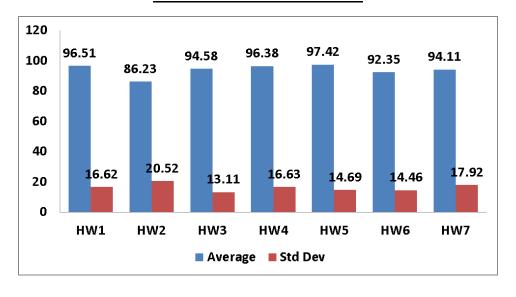

| Number of Students |  |  |  |  |
|---------------|--------------------|--|--|--|--|
| Total         | 37                 |  |  |  |  |
| Submitted     | 33                 |  |  |  |  |
| Not Submitted | 4                  |  |  |  |  |

## **GRADE DISTRIBUTION**



### **SUBMISSION HISTORY**



### **INDIVIDUAL PROBLEM BREAKDOWN**

| Problem | 7.7  | 7.9  | 7.17 | 7.25 | 7.32 | 7.45 | 7.50 | 7.61 | 7.80 | 7.98 | 7.111 | C7.3 |
|---------|------|------|------|------|------|------|------|------|------|------|-------|------|
| Average | 9.61 | 9.42 | 9.78 | 9.91 | 9.36 | 9.81 | 9.42 | 9.90 | 9.81 | 9.50 | 9.10  | 9.42 |
| Std Dev | 1.34 | 1.13 | 0.94 | 0.38 | 2.19 | 0.40 | 1.61 | 0.54 | 0.40 | 1.17 | 1.92  | 2.09 |

### **COMPARISON WITH LAST 4 YEARS**



### **COMPARISON OF HW 2014**



# **SPECIAL COMMENTS**

- Four Students did not submit HW
- No major recurring errors in problem solutions