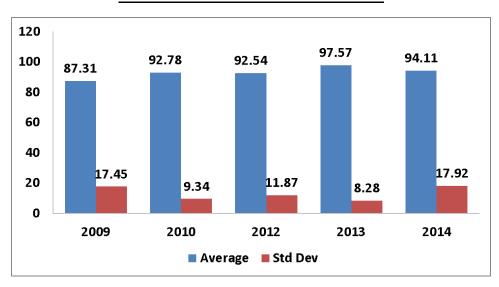

## **HW 7 REPORT**

|               | Number of Students |  |  |  |  |
|---------------|--------------------|--|--|--|--|
| Total         | 37                 |  |  |  |  |
| Submitted     | 33                 |  |  |  |  |
| Not Submitted | 4                  |  |  |  |  |

## **GRADE DISTRIBUTION**



### **SUBMISSION HISTORY**



### **INDIVIDUAL PROBLEM BREAKDOWN**

| Problem | 7.7  | 7.9  | 7.17 | 7.25 | 7.32 | 7.45 | 7.50 | 7.61 | 7.80 | 7.98 | 7.111 | C7.3 |
|---------|------|------|------|------|------|------|------|------|------|------|-------|------|
| Average | 9.61 | 9.42 | 9.78 | 9.91 | 9.36 | 9.81 | 9.42 | 9.90 | 9.81 | 9.50 | 9.10  | 9.42 |
| Std Dev | 1.34 | 1.13 | 0.94 | 0.38 | 2.19 | 0.40 | 1.61 | 0.54 | 0.40 | 1.17 | 1.92  | 2.09 |

### **COMPARISON WITH LAST 4 YEARS**



### **COMPARISON OF HW 2014**



# **SPECIAL COMMENTS**

- Four Students did not submit HW
- No major recurring errors in problem solutions