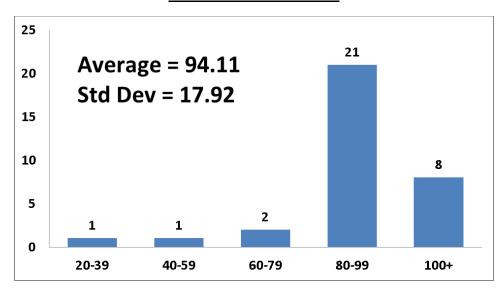

### **HW 7 REPORT**

|               | Number of Students |  |  |  |  |
|---------------|--------------------|--|--|--|--|
| Total         | 37                 |  |  |  |  |
| Submitted     | 33                 |  |  |  |  |
| Not Submitted | 4                  |  |  |  |  |

## **GRADE DISTRIBUTION**



### **SUBMISSION HISTORY**



### **INDIVIDUAL PROBLEM BREAKDOWN**

| Problem | 7.7  | 7.9  | 7.17 | 7.25 | 7.32 | 7.45 | 7.50 | 7.61 | 7.80 | 7.98 | 7.111 | C7.3 |
|---------|------|------|------|------|------|------|------|------|------|------|-------|------|
| Average | 9.61 | 9.42 | 9.78 | 9.91 | 9.36 | 9.81 | 9.42 | 9.90 | 9.81 | 9.50 | 9.10  | 9.42 |
| Std Dev | 1.34 | 1.13 | 0.94 | 0.38 | 2.19 | 0.40 | 1.61 | 0.54 | 0.40 | 1.17 | 1.92  | 2.09 |

### **COMPARISON WITH LAST 4 YEARS**



### **COMPARISON OF HW 2014**



# **SPECIAL COMMENTS**

- Four Students did not submit HW
- No major recurring errors in problem solutions