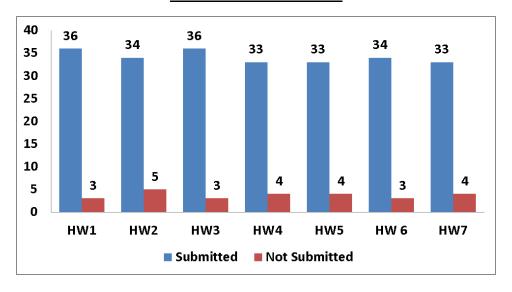

### **HW 7 REPORT**

|               | Number of Students |  |  |  |  |
|---------------|--------------------|--|--|--|--|
| Total         | 37                 |  |  |  |  |
| Submitted     | 33                 |  |  |  |  |
| Not Submitted | 4                  |  |  |  |  |

### **SUBMISSION HISTORY**