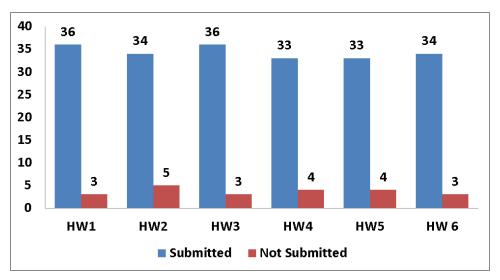

## **SUBMISSION HISTORY**

### **HW 6 REPORT**

|               | Number of Students |  |  |  |  |  |
|---------------|--------------------|--|--|--|--|--|
| Total         | 37                 |  |  |  |  |  |
| Submitted     | 34                 |  |  |  |  |  |
| Not Submitted | 3                  |  |  |  |  |  |