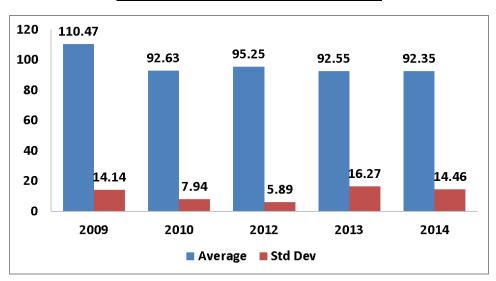

### **HW 6 REPORT**

|               | Number of Students |  |  |  |  |  |
|---------------|--------------------|--|--|--|--|--|
| Total         | 37                 |  |  |  |  |  |
| Submitted     | 34                 |  |  |  |  |  |
| Not Submitted | 3                  |  |  |  |  |  |



# **GRADE DISTRIBUTION**



## **SUBMISSION HISTORY**

#### **INDIVIDUAL PROBLEM BREAKDOWN**

| Problem | 6.5  | 6.22 | 6.30 | 6.37 | 6.38 | 6.62 | 6.76 | 6.71 | 6.96 | 6.105 | 6.114 | C6.5 |
|---------|------|------|------|------|------|------|------|------|------|-------|-------|------|
| Average | 9.97 | 9.85 | 9.62 | 9.38 | 9.28 | 9.90 | 8.91 | 8.67 | 8.78 | 9.94  | 8.43  | 8.02 |
| Std Dev | 0.17 | 0.70 | 1.23 | 1.95 | 2.20 | 0.30 | 2.07 | 2.69 | 2.14 | 0.24  | 2.79  | 1.54 |



#### **COMPARISON WITH LAST 4 YEARS**

#### **COMPARISON OF HW 2014**



## SPECIAL COMMENTS

- Three Students did not submit HW
- No major recurring errors in problem solutions