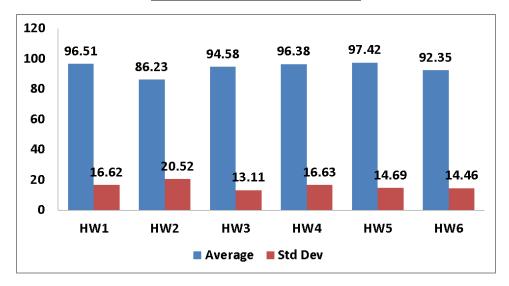

nts |  |  |  |  |  |
|---------------|--------------------|--|--|--|--|--|
| Total         | 37                 |  |  |  |  |  |
| Submitted     | 34                 |  |  |  |  |  |
| Not Submitted | 3                  |  |  |  |  |  |



# **GRADE DISTRIBUTION**



## **SUBMISSION HISTORY**

#### **INDIVIDUAL PROBLEM BREAKDOWN**

| Problem | 6.5  | 6.22 | 6.30 | 6.37 | 6.38 | 6.62 | 6.76 | 6.71 | 6.96 | 6.105 | 6.114 | C6.5 |
|---------|------|------|------|------|------|------|------|------|------|-------|-------|------|
| Average | 9.97 | 9.85 | 9.62 | 9.38 | 9.28 | 9.90 | 8.91 | 8.67 | 8.78 | 9.94  | 8.43  | 8.02 |
| Std Dev | 0.17 | 0.70 | 1.23 | 1.95 | 2.20 | 0.30 | 2.07 | 2.69 | 2.14 | 0.24  | 2.79  | 1.54 |



#### **COMPARISON WITH LAST 4 YEARS**

#### **COMPARISON OF HW 2014**



## SPECIAL COMMENTS

- Three Students did not submit HW
- No major recurring errors in problem solutions