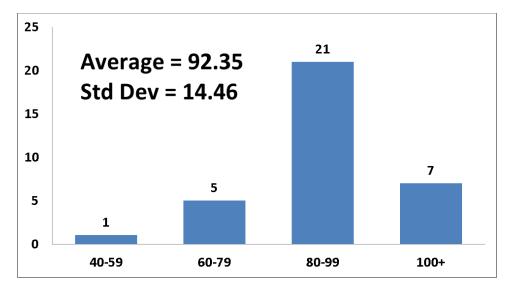

### **HW 6 REPORT**

|               | Number of Students |  |  |  |  |  |
|---------------|--------------------|--|--|--|--|--|
| Total         | 37                 |  |  |  |  |  |
| Submitted     | 34                 |  |  |  |  |  |
| Not Submitted | 3                  |  |  |  |  |  |



# **GRADE DISTRIBUTION**



## **SUBMISSION HISTORY**

#### **INDIVIDUAL PROBLEM BREAKDOWN**

| Problem | 6.5  | 6.22 | 6.30 | 6.37 | 6.38 | 6.62 | 6.76 | 6.71 | 6.96 | 6.105 | 6.114 | C6.5 |
|---------|------|------|------|------|------|------|------|------|------|-------|-------|------|
| Average | 9.97 | 9.85 | 9.62 | 9.38 | 9.28 | 9.90 | 8.91 | 8.67 | 8.78 | 9.94  | 8.43  | 8.02 |
| Std Dev | 0.17 | 0.70 | 1.23 | 1.95 | 2.20 | 0.30 | 2.07 | 2.69 | 2.14 | 0.24  | 2.79  | 1.54 |



#### **COMPARISON WITH LAST 4 YEARS**

#### **COMPARISON OF HW 2014**



## SPECIAL COMMENTS

- Three Students did not submit HW
- No major recurring errors in problem solutions