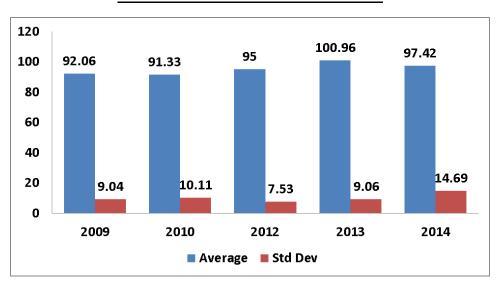

## **HW 5 REPORT**

|               | Number of Students |  |  |
|---------------|--------------------|--|--|
| Total         | 37                 |  |  |
| Submitted     | 33                 |  |  |
| Not Submitted | 4                  |  |  |

## **GRADE DISTRIBUTION**



# **SUBMISSION HISTORY**



## **INDIVIDUAL PROBLEM BREAKDOWN**

| Problem | 4.84 | 4.89 | 5.45 | 5.67 | 5.78 | 5.82 | C5.5 |
|---------|------|------|------|------|------|------|------|
| Average | 9.44 | 9.45 | 9.52 | 9.52 | 9.52 | 9.09 | 9.28 |
| Std Dev | 1.58 | 1.98 | 1.07 | 1.95 | 1.45 | 2.40 | 1.41 |

#### **COMPARISON WITH LAST 4 YEARS**



#### **COMPARISON OF HW 2014**



## **SPECIAL COMMENTS**

- 4 Students did not submit HW
- Some students did not finish all of the problems
- Undergraduate students are not completing comprehensive problems for extra credit
- No major recurring errors in problem solutions