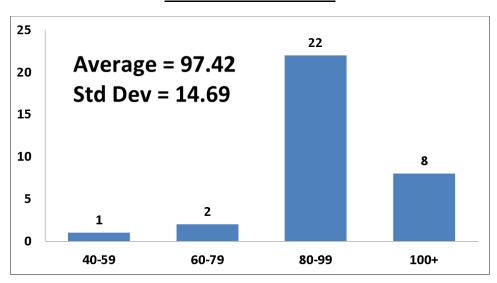

## **HW 5 REPORT**

|               | Number of Students |  |  |
|---------------|--------------------|--|--|
| Total         | 37                 |  |  |
| Submitted     | 33                 |  |  |
| Not Submitted | 4                  |  |  |

## **GRADE DISTRIBUTION**



# **SUBMISSION HISTORY**



## **INDIVIDUAL PROBLEM BREAKDOWN**

| Problem | 4.84 | 4.89 | 5.45 | 5.67 | 5.78 | 5.82 | C5.5 |
|---------|------|------|------|------|------|------|------|
| Average | 9.44 | 9.45 | 9.52 | 9.52 | 9.52 | 9.09 | 9.28 |
| Std Dev | 1.58 | 1.98 | 1.07 | 1.95 | 1.45 | 2.40 | 1.41 |

#### **COMPARISON WITH LAST 4 YEARS**



#### **COMPARISON OF HW 2014**



## **SPECIAL COMMENTS**

- 4 Students did not submit HW
- Some students did not finish all of the problems
- Undergraduate students are not completing comprehensive problems for extra credit
- No major recurring errors in problem solutions