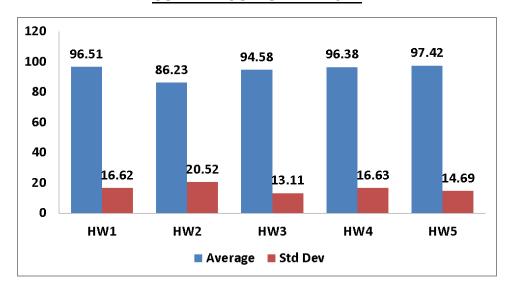

## **HW 5 REPORT**

|               | Number of Students |  |  |
|---------------|--------------------|--|--|
| Total         | 37                 |  |  |
| Submitted     | 33                 |  |  |
| Not Submitted | 4                  |  |  |

## **GRADE DISTRIBUTION**



# **SUBMISSION HISTORY**



## **INDIVIDUAL PROBLEM BREAKDOWN**

| Problem | 4.84 | 4.89 | 5.45 | 5.67 | 5.78 | 5.82 | C5.5 |
|---------|------|------|------|------|------|------|------|
| Average | 9.44 | 9.45 | 9.52 | 9.52 | 9.52 | 9.09 | 9.28 |
| Std Dev | 1.58 | 1.98 | 1.07 | 1.95 | 1.45 | 2.40 | 1.41 |

#### **COMPARISON WITH LAST 4 YEARS**



#### **COMPARISON OF HW 2014**



## **SPECIAL COMMENTS**

- 4 Students did not submit HW
- Some students did not finish all of the problems
- Undergraduate students are not completing comprehensive problems for extra credit
- No major recurring errors in problem solutions