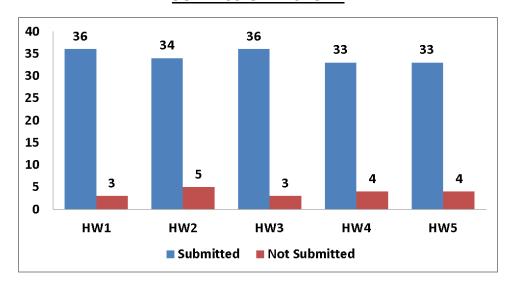

## **HW 5 REPORT**

|               | Number of Students |  |  |
|---------------|--------------------|--|--|
| Total         | 37                 |  |  |
| Submitted     | 33                 |  |  |
| Not Submitted | 4                  |  |  |

## **GRADE DISTRIBUTION**



# **SUBMISSION HISTORY**



## **INDIVIDUAL PROBLEM BREAKDOWN**

| Problem | 4.84 | 4.89 | 5.45 | 5.67 | 5.78 | 5.82 | C5.5 |
|---------|------|------|------|------|------|------|------|
| Average | 9.44 | 9.45 | 9.52 | 9.52 | 9.52 | 9.09 | 9.28 |
| Std Dev | 1.58 | 1.98 | 1.07 | 1.95 | 1.45 | 2.40 | 1.41 |

#### **COMPARISON WITH LAST 4 YEARS**



#### **COMPARISON OF HW 2014**



## **SPECIAL COMMENTS**

- 4 Students did not submit HW
- Some students did not finish all of the problems
- Undergraduate students are not completing comprehensive problems for extra credit
- No major recurring errors in problem solutions