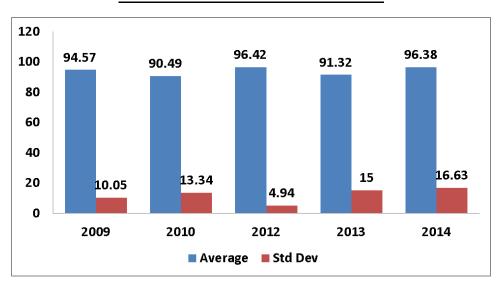

## **HW 4 REPORT**

|               | Number of Students |  |  |  |
|---------------|--------------------|--|--|--|
| Total         | 37                 |  |  |  |
| Submitted     | 33                 |  |  |  |
| Not Submitted | 4                  |  |  |  |

# **GRADE DISTRIBUTION**



# **SUBMISSION HISTORY**



## **INDIVIDUAL PROBLEM BREAKDOWN**

| Problem | 4.7  | 4.24 | 4.31 | 4.41 | 4.85 | 4.91 | 4.95 | 5.41 | C4.2 |
|---------|------|------|------|------|------|------|------|------|------|
| Average | 9.39 | 9.85 | 9.48 | 9.95 | 9.11 | 9.89 | 9.86 | 9.80 | 9.72 |
| Std Dev | 1.78 | 0.51 | 1.66 | 0.20 | 2.40 | 0.33 | 0.65 | 0.53 | 0.83 |

### **COMPARISON WITH LAST 4 YEARS**



### **COMPARISON OF HW 2014**



## **SPECIAL COMMENTS**

- 4 Students did not submit HW
- Some students did not finish all of the problems
- Undergraduate students are not completing comprehensive problems for extra credit
- No major recurring errors in problem solutions