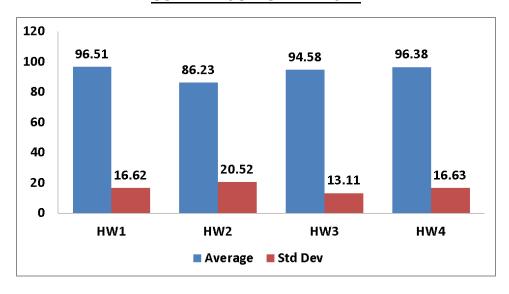

## **HW 4 REPORT**

|               | Number of Students |  |  |  |
|---------------|--------------------|--|--|--|
| Total         | 37                 |  |  |  |
| Submitted     | 33                 |  |  |  |
| Not Submitted | 4                  |  |  |  |

# **GRADE DISTRIBUTION**



# **SUBMISSION HISTORY**



## **INDIVIDUAL PROBLEM BREAKDOWN**

| Problem | 4.7  | 4.24 | 4.31 | 4.41 | 4.85 | 4.91 | 4.95 | 5.41 | C4.2 |
|---------|------|------|------|------|------|------|------|------|------|
| Average | 9.39 | 9.85 | 9.48 | 9.95 | 9.11 | 9.89 | 9.86 | 9.80 | 9.72 |
| Std Dev | 1.78 | 0.51 | 1.66 | 0.20 | 2.40 | 0.33 | 0.65 | 0.53 | 0.83 |

### **COMPARISON WITH LAST 4 YEARS**



### **COMPARISON OF HW 2014**



## **SPECIAL COMMENTS**

- 4 Students did not submit HW
- Some students did not finish all of the problems
- Undergraduate students are not completing comprehensive problems for extra credit
- No major recurring errors in problem solutions