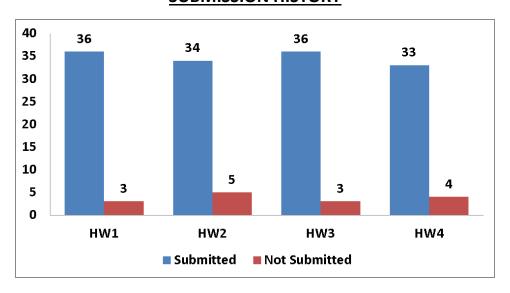

## **HW 4 REPORT**

|               | Number of Students |  |  |  |
|---------------|--------------------|--|--|--|
| Total         | 37                 |  |  |  |
| Submitted     | 33                 |  |  |  |
| Not Submitted | 4                  |  |  |  |

# **SUBMISSION HISTORY**