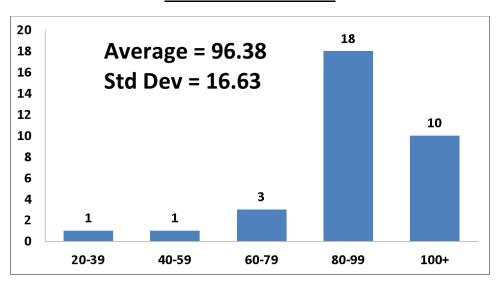

## **HW 4 REPORT**

|               | Number of Students |  |  |  |
|---------------|--------------------|--|--|--|
| Total         | 37                 |  |  |  |
| Submitted     | 33                 |  |  |  |
| Not Submitted | 4                  |  |  |  |

# **GRADE DISTRIBUTION**



# **SUBMISSION HISTORY**



## **INDIVIDUAL PROBLEM BREAKDOWN**

| Problem | 4.7  | 4.24 | 4.31 | 4.41 | 4.85 | 4.91 | 4.95 | 5.41 | C4.2 |
|---------|------|------|------|------|------|------|------|------|------|
| Average | 9.39 | 9.85 | 9.48 | 9.95 | 9.11 | 9.89 | 9.86 | 9.80 | 9.72 |
| Std Dev | 1.78 | 0.51 | 1.66 | 0.20 | 2.40 | 0.33 | 0.65 | 0.53 | 0.83 |

### **COMPARISON WITH LAST 4 YEARS**



### **COMPARISON OF HW 2014**



## **SPECIAL COMMENTS**

- 4 Students did not submit HW
- Some students did not finish all of the problems
- Undergraduate students are not completing comprehensive problems for extra credit
- No major recurring errors in problem solutions