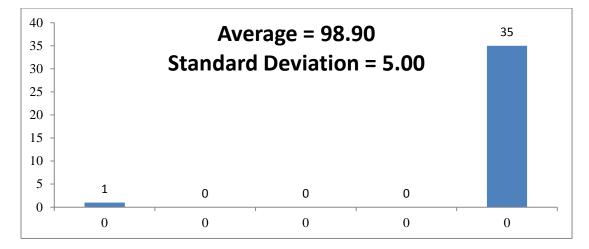

# **Report of CFD Lab 4**

|               | Number of Students |
|---------------|--------------------|
| Total         | 39                 |
| Submitted     | 36                 |
| Not Submitted | 3                  |

#### **GRADE DISTRIBUTION**





### **COMPARISON WITH LAST 4 YEARS**



#### SUBMISSION HISTORY (Fall 2014)

### COMPARISON OF CFD LAB (Fall 2014)



## 1. Common mistake

- Some students provided wrong streamline figures.
- Some students did not provide modified TKE.

# 2. Feedback

### 2.1.Positive

• Most students are satisfied with lab manual and familiar with the ANSYS program.

### 2.2.Negative

- Some students suffered from animation issue.
- Some students think more detailed instruction will be helpful.