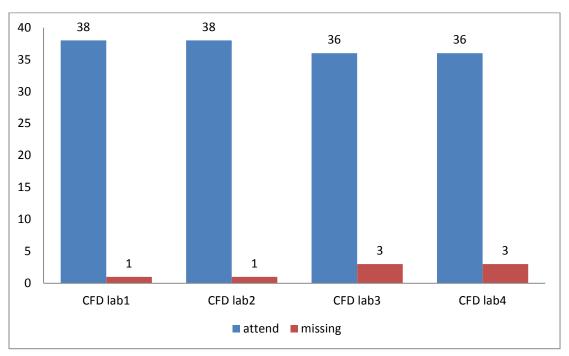

# **Report of CFD Lab 4**

|               | Number of Students |
|---------------|--------------------|
| Total         | 39                 |
| Submitted     | 36                 |
| Not Submitted | 3                  |

#### **GRADE DISTRIBUTION**





### **COMPARISON WITH LAST 4 YEARS**



#### SUBMISSION HISTORY (Fall 2014)

### COMPARISON OF CFD LAB (Fall 2014)



## 1. Common mistake

- Some students provided wrong streamline figures.
- Some students did not provide modified TKE.

# 2. Feedback

### 2.1.Positive

• Most students are satisfied with lab manual and familiar with the ANSYS program.

### 2.2.Negative

- Some students suffered from animation issue.
- Some students think more detailed instruction will be helpful.