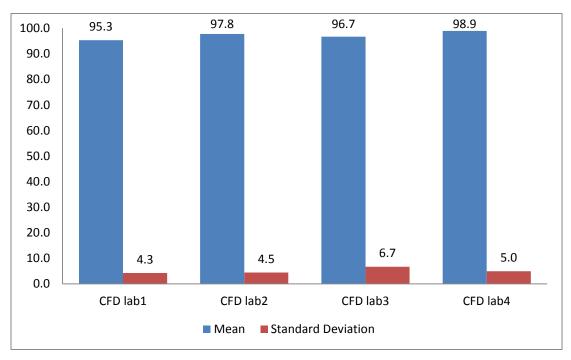

# **Report of CFD Lab 4**

|               | Number of Students |
|---------------|--------------------|
| Total         | 39                 |
| Submitted     | 36                 |
| Not Submitted | 3                  |

#### **GRADE DISTRIBUTION**





### **COMPARISON WITH LAST 4 YEARS**



#### SUBMISSION HISTORY (Fall 2014)

### COMPARISON OF CFD LAB (Fall 2014)



## 1. Common mistake

- Some students provided wrong streamline figures.
- Some students did not provide modified TKE.

# 2. Feedback

### 2.1.Positive

• Most students are satisfied with lab manual and familiar with the ANSYS program.

### 2.2.Negative

- Some students suffered from animation issue.
- Some students think more detailed instruction will be helpful.