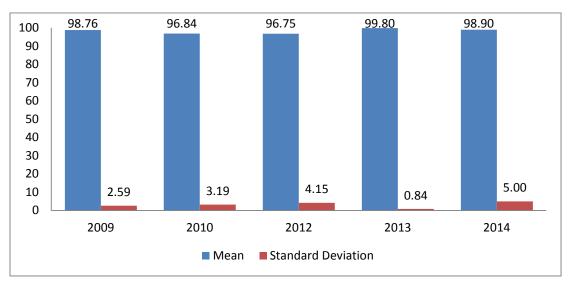

# **Report of CFD Lab 4**

|               | Number of Students |
|---------------|--------------------|
| Total         | 39                 |
| Submitted     | 36                 |
| Not Submitted | 3                  |

#### **GRADE DISTRIBUTION**





### **COMPARISON WITH LAST 4 YEARS**



#### SUBMISSION HISTORY (Fall 2014)

### COMPARISON OF CFD LAB (Fall 2014)



## 1. Common mistake

- Some students provided wrong streamline figures.
- Some students did not provide modified TKE.

# 2. Feedback

### 2.1.Positive

• Most students are satisfied with lab manual and familiar with the ANSYS program.

### 2.2.Negative

- Some students suffered from animation issue.
- Some students think more detailed instruction will be helpful.