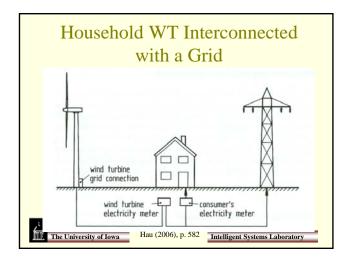

## **Turbine Integration** and Applications

Andrew Kusiak Intelligent Systems Laboratory 2139 Seamans Center The University of Iowa Iowa City, Iowa 52242 - 1527 andrew-kusiak@uiowa.edu Tel: 319-335-5934 Fax: 319-335-5669 http://user.engineering.uiowa.edu/~ankusiak/

The University of Iowa

Intelligent Systems Laboratory



## Can We Get to 100% Renewable Energy?

- ✓ 200 years ago 95% of energy came from wood
- ✓ By 1900 it was 50% coal
- ✓ By 2000 it was a mix of coal, nuclear, oil, and gas
- ✓ The Union of Concerned Scientists has published a plan for renewable energy to provide 80% of electricity by 2050
- ✓ Why stop there? Solar enthusiasts want to go for 100%



Intelligent Systems Laboratory