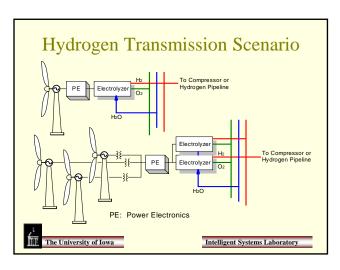

## **Turbine Integration** and Applications

Andrew Kusiak Intelligent Systems Laboratory 2139 Seamans Center The University of Iowa Iowa City, Iowa 52242 - 1527 andrew-kusiak@uiowa.edu Tel: 319-335-5934 Fax: 319-335-5669 http://user.engineering.uiowa.edu/~ankusiak/

The University of Iowa

Intelligent Systems Laboratory



## Can We Get to 100% Renewable Energy?

- ✓ 200 years ago 95% of energy came from wood
- ✓ By 1900 it was 50% coal
- ✓ By 2000 it was a mix of coal, nuclear, oil, and gas
- ✓ The Union of Concerned Scientists has published a plan for renewable energy to provide 80% of electricity by 2050
- ✓ Why stop there? Solar enthusiasts want to go for 100%



Intelligent Systems Laboratory