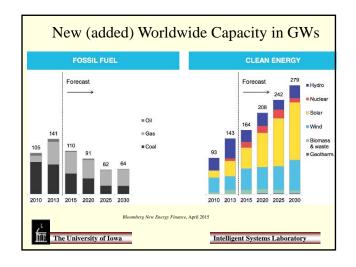

## Can We Get to 100% Renewable Energy?

- ✓ 200 years ago 95% of energy came from wood
- ✓ By 1900 it was 50% coal
- ✓ By 2000 it was a mix of coal, nuclear, oil, and gas
- ✓ The Union of Concerned Scientists has published a plan for renewable energy to provide 80% of electricity by 2050
- ✓ Why stop there? Solar enthusiasts want to go for 100%