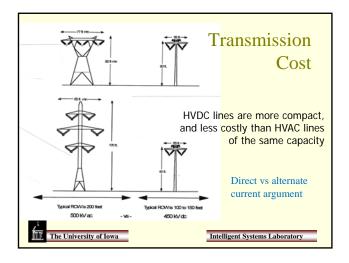

## **Turbine Integration** and Applications

Andrew Kusiak Intelligent Systems Laboratory 2139 Seamans Center The University of Iowa Iowa City, Iowa 52242 - 1527 andrew-kusiak@uiowa.edu Tel: 319-335-5934 Fax: 319-335-5669 http://user.engineering.uiowa.edu/~ankusiak/

The University of Iowa

Intelligent Systems Laboratory



## Can We Get to 100% Renewable Energy?

- ✓ 200 years ago 95% of energy came from wood
- ✓ By 1900 it was 50% coal
- ✓ By 2000 it was a mix of coal, nuclear, oil, and gas
- ✓ The Union of Concerned Scientists has published a plan for renewable energy to provide 80% of electricity by 2050
- ✓ Why stop there? Solar enthusiasts want to go for 100%



Intelligent Systems Laboratory