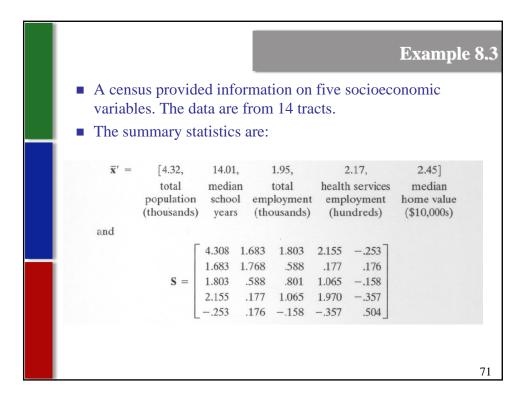

| The results of principal component analysis are:<br>COEFFICIENTS FOR THE PRINCIPAL COMPONENTS<br>(Correlation Coefficients in Parentheses) |                          |                       |      |             |         |
|--------------------------------------------------------------------------------------------------------------------------------------------|--------------------------|-----------------------|------|-------------|---------|
|                                                                                                                                            |                          |                       |      |             |         |
| Total population<br>Median school                                                                                                          | .781 (.99)               | 071(04)               |      |             |         |
| years<br>Total employment<br>Health services                                                                                               | .306 (.61)<br>.334 (.98) | 764(76)<br>.083 (.12) |      | 545<br>.050 | 0<br>.9 |
| employment<br>Median home                                                                                                                  | .426 (.80)               |                       |      |             |         |
| value                                                                                                                                      | 054(20)                  | 262(49)               | .962 | 051         | .0.     |
| Variance $(\hat{\lambda}_i)$ :<br>Cumulative<br>percentage of total                                                                        | 6.931                    | 1.786                 | .390 | .230        | .0      |
| variance                                                                                                                                   | 74.1                     | 93.2                  | 97.4 | 99.9        | 100     |