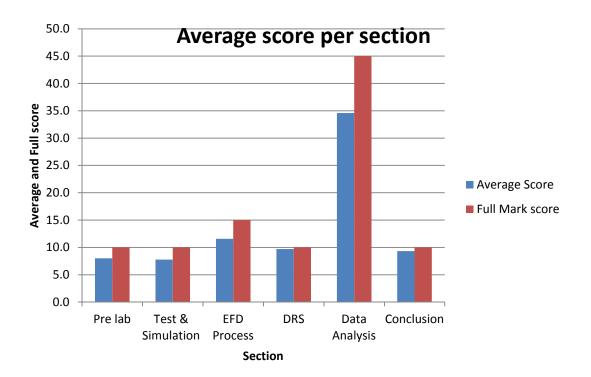

## EFD 1 grade report

Nine students have not submitted a lab report, of which, four students did not attend the lab. The EFD1 grade average is 83.3 which is lower than previous years. However, if those nine students' grades are not included, then the average would be 85.9 which close to previous years. Figure 1 shows the comparison of this year average to previous years. Figures 2 and 3 show the students score distribution and average score per section respectively.

Figure 1: Comparison of EFD1 average score over the past eight years

**EFD Lab1 Score** 

Figure 2: Students score distribution

Figure 3: EFD1 sections average scores