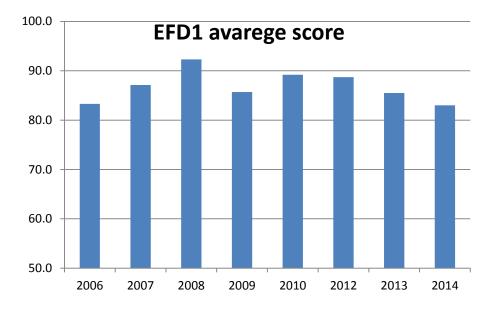

## EFD 1 grade report

Nine students have not submitted a lab report, of which, four students did not attend the lab. The EFD1 grade average is 83.3 which is lower than previous years. However, if those nine students' grades are not included, then the average would be 85.9 which close to previous years. Figure 1 shows the comparison of this year average to previous years. Figures 2 and 3 show the students score distribution and average score per section respectively.

Figure 1: Comparison of EFD1 average score over the past eight years

**EFD Lab1 Score** 

Figure 2: Students score distribution

Figure 3: EFD1 sections average scores