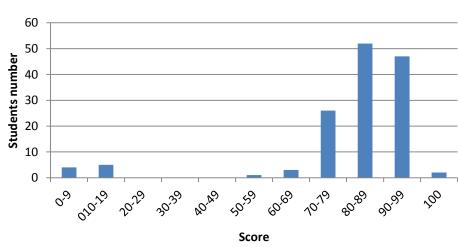

## EFD 1 grade report

Nine students have not submitted a lab report, of which, four students did not attend the lab. The EFD1 grade average is 83.3 which is lower than previous years. However, if those nine students' grades are not included, then the average would be 85.9 which close to previous years. Figure 1 shows the comparison of this year average to previous years. Figures 2 and 3 show the students score distribution and average score per section respectively.

Figure 1: Comparison of EFD1 average score over the past eight years

**EFD Lab1 Score** 

Figure 2: Students score distribution

Figure 3: EFD1 sections average scores