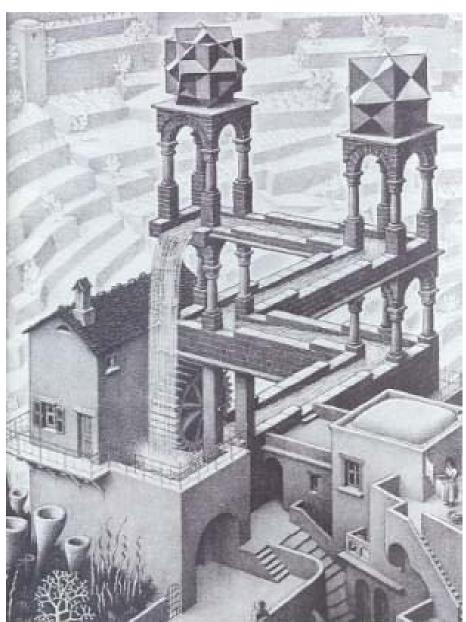

Die Treppe verläuft immer nach oben, aber trotzdem kommt man nie an

Die Stufen die niemals aufhören

Verläuft die Treppe nach oben oder nach unten?

Die seltsame Terasse

Kann das Wasser wirklich so fließen?