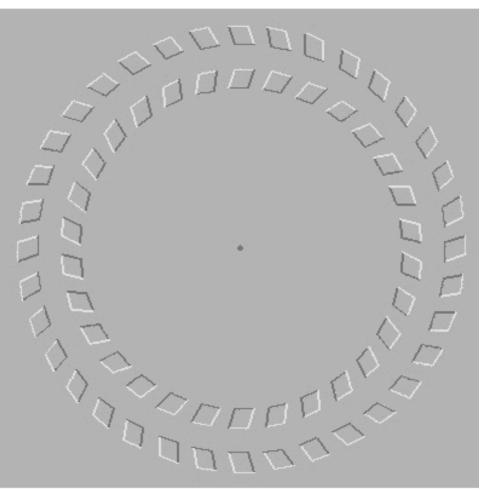

Wieviele Beine hat der Elefant?

Ein unmögliches Gebilde?

Das unmögliche Monument

Kreise oder Spirale?

Eine Spirale ? Ganz sicher ?

Wieviele Gesichter siehst Du?

Siehst Du ein Paar oder einen Totenkopf?

Siehst du das Gesicht oder den Eskimo?