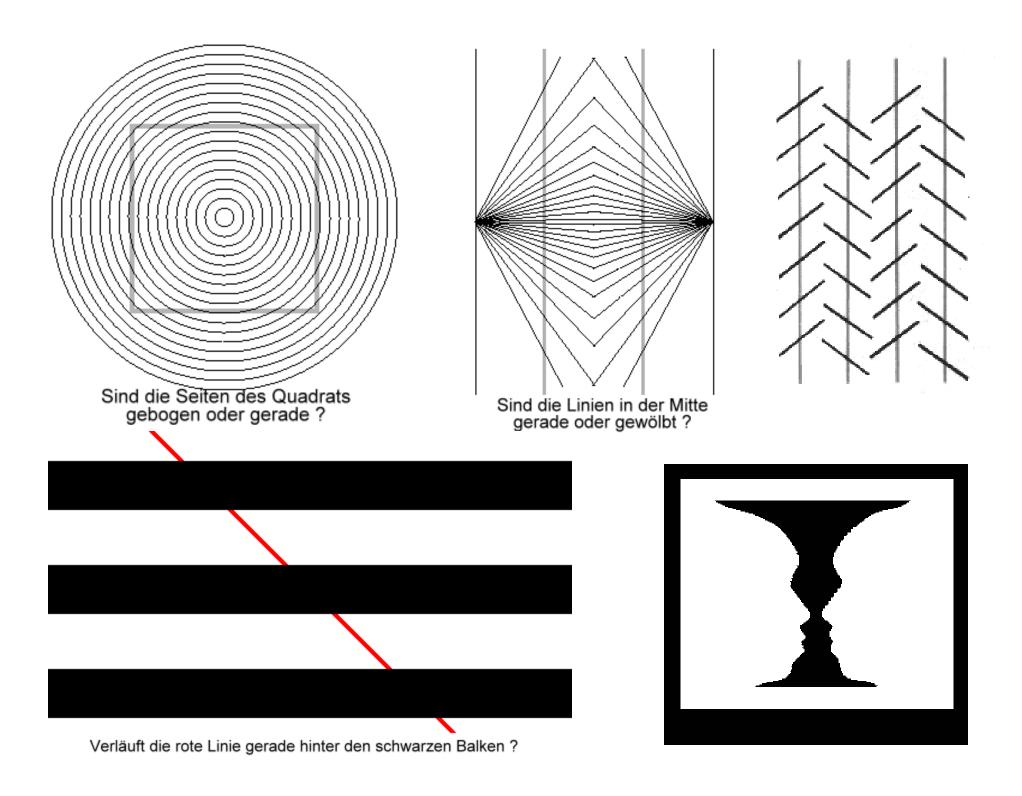

Siehst du einen Musiker oder ein junges Mädchen?

Siehst du ein altes Männergesicht oder zwei sich Küssende?

Siehst Du die 3 Gesichter?

Sind die Linien gerade oder krumm und schief?

Bewegt es sich oder schimmert es?

Woher kommt diese Lücke?

Ist der Kreis mittig?

Finde die 4 Wölfe in den Bergen

- The END Please go slowly to the bathroom!
=B-)