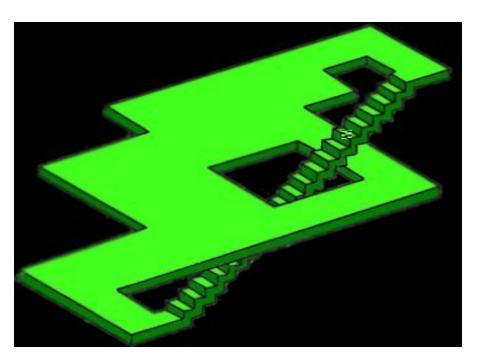

Die Treppe verläuft immer nach oben, aber trotzdem kommt man nie an

Die Stufen die niemals aufhören

Verläuft die Treppe nach oben oder nach unten?

Die seltsame Terasse

Kann das Wasser wirklich so fließen?