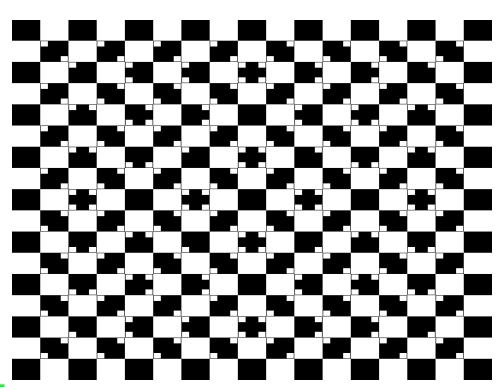

Siehst du einen Musiker oder ein junges Mädchen?

Siehst du ein altes Männergesicht oder zwei sich Küssende?

Siehst Du die 3 Gesichter?

Sind die Linien gerade oder krumm und schief?

Bewegt es sich oder schimmert es?