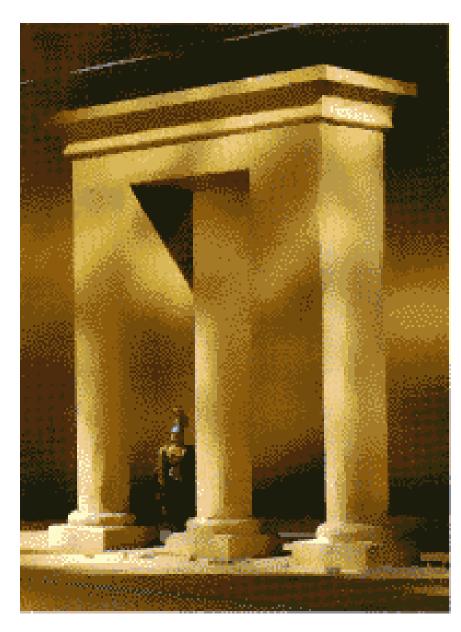

Wieviele Beine hat der Elefant?

Ein unmögliches Gebilde?

Das unmögliche Monument

Kreise oder Spirale?

Eine Spirale ? Ganz sicher ?

Wieviele Gesichter siehst Du?

Siehst Du ein Paar oder einen Totenkopf?

Siehst du das Gesicht oder den Eskimo?