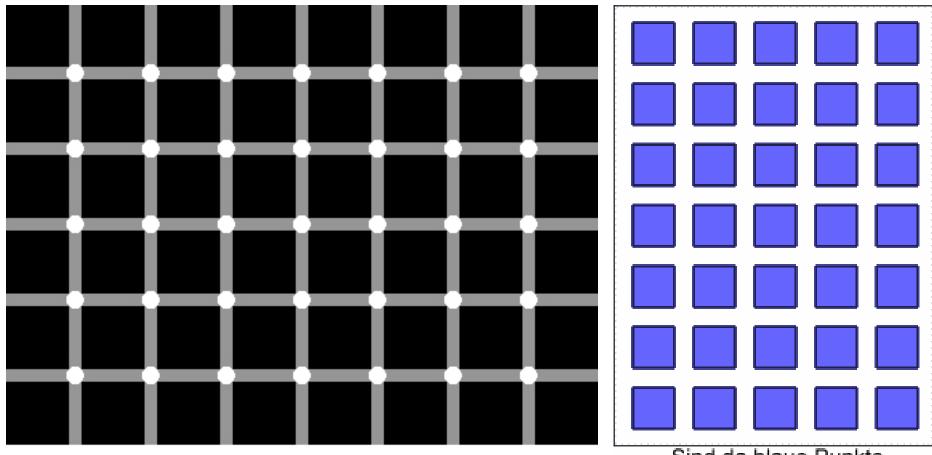

• The bad thing is that the text is in german.

• The good thing is that the most of them will explain by themself!

• For translationproblems: <a href="http://dict.leo.org">http://dict.leo.org</a>

Zähle die schwarzen Punkte

Sind da blaue Punkte zwischen den Kästchen ?

Das unmögliche Dreieck

Könnte man so etwas bauen?

Fehlt eine Ecke des Quaders ? Oder siehst du einen kleinen Würfel in dem Quader ?

Ist die blaue Seite innen links oder außen links ?