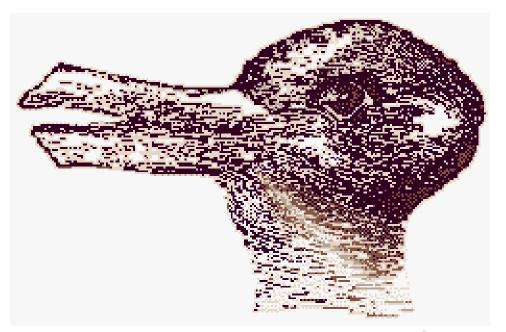

Starre für 30 Sekunden auf das Bild und sehe dann auf eine weiße Fläche. Was siehst Du?

Wieviele verschiedene Farben siehst Du?

Eine Ente oder ein Hase?

Siehst du den Hund?

Welcher Soldat ist der kleinste?