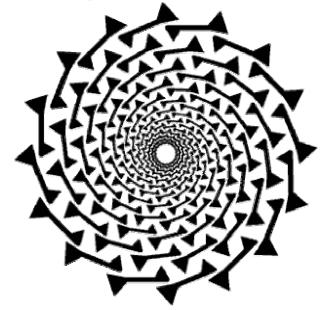

Wieviele Beine hat der Elefant?

Ein unmögliches Gebilde?

Das unmögliche Monument

Kreise oder Spirale?

Eine Spirale ? Ganz sicher ?

Wieviele Gesichter siehst Du?

Siehst Du ein Paar oder einen Totenkopf?

Siehst du das Gesicht oder den Eskimo?