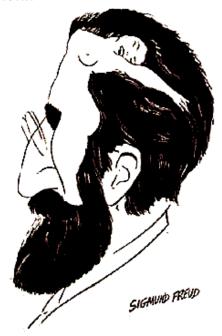

Siehst du einen Musiker oder ein junges Mädchen?

Siehst du ein altes Männergesicht oder zwei sich Küssende?

Siehst Du die 3 Gesichter?

Sind die Linien gerade oder krumm und schief?

Bewegt es sich oder schimmert es?