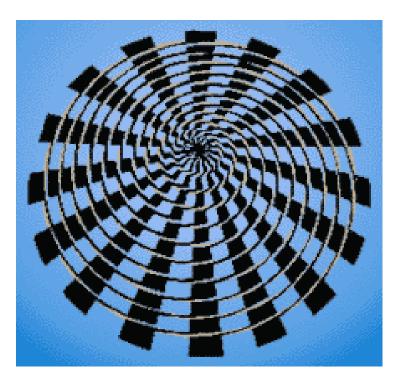

Wieviele Beine hat der Elefant?

Ein unmögliches Gebilde?

Das unmögliche Monument

Kreise oder Spirale?

Eine Spirale ? Ganz sicher ?

Wieviele Gesichter siehst Du?

Siehst Du ein Paar oder einen Totenkopf?

Siehst du das Gesicht oder den Eskimo?