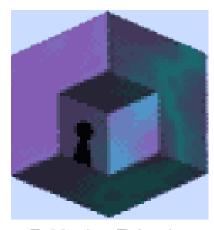

Sind da blaue Punkte zwischen den Kästchen ?

Das unmögliche Dreieck

Könnte man so etwas bauen?

Fehlt eine Ecke des Quaders ? Oder siehst du einen kleinen Würfel in dem Quader ?

Ist die blaue Seite innen links oder außen links ?