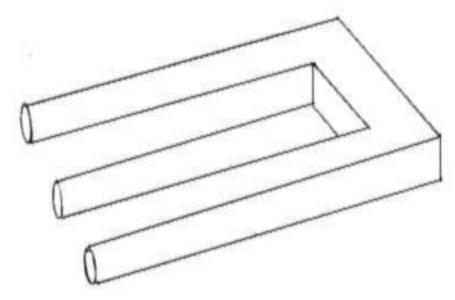

Sind da blaue Punkte zwischen den Kästchen ?

Das unmögliche Dreieck

Könnte man so etwas bauen?

Fehlt eine Ecke des Quaders ? Oder siehst du einen kleinen Würfel in dem Quader ?

Ist die blaue Seite innen links oder außen links ?