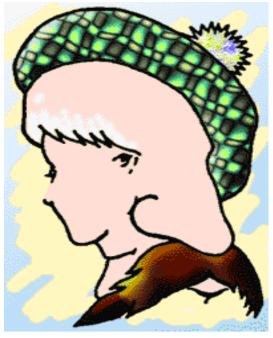

Siehst du einen Musiker oder ein junges Mädchen?

Siehst du ein altes Männergesicht oder zwei sich Küssende?

Siehst Du die 3 Gesichter?

Sind die Linien gerade oder krumm und schief?

Bewegt es sich oder schimmert es?