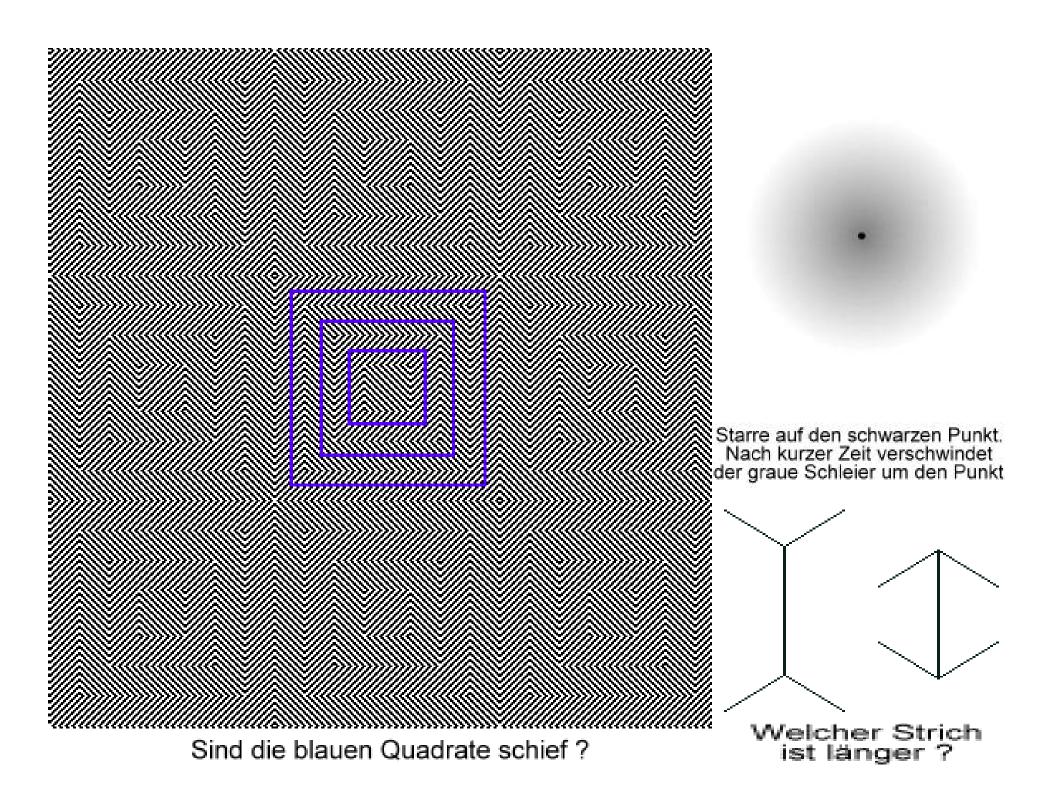

Siehst du einen Musiker oder ein junges Mädchen?

Siehst du ein altes Männergesicht oder zwei sich Küssende?

Siehst Du die 3 Gesichter?

Sind die Linien gerade oder krumm und schief?

Bewegt es sich oder schimmert es?

Woher kommt diese Lücke?

Ist der Kreis mittig?

Finde die 4 Wölfe in den Bergen

- The END Please go slowly to the bathroom!
=B-)