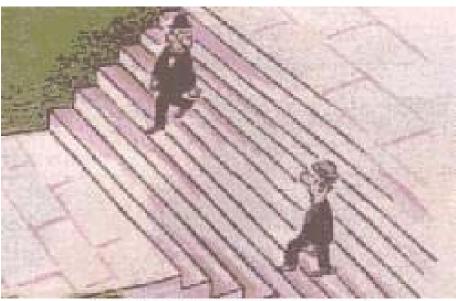

Die Treppe verläuft immer nach oben, aber trotzdem kommt man nie an

Die Stufen die niemals aufhören

Verläuft die Treppe nach oben oder nach unten?

Die seltsame Terasse

Kann das Wasser wirklich so fließen?