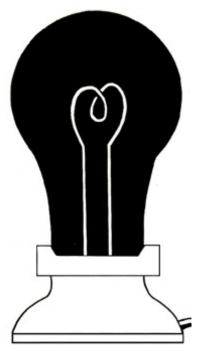

Starre für 30 Sekunden auf das Bild und sehe dann auf eine weiße Fläche. Was siehst Du?

Wieviele verschiedene Farben siehst Du?

Eine Ente oder ein Hase?

Siehst du den Hund?

Welcher Soldat ist der kleinste?