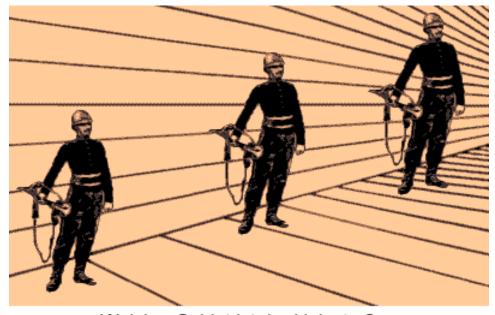

Starre für 30 Sekunden auf das Bild und sehe dann auf eine weiße Fläche. Was siehst Du?

Wieviele verschiedene Farben siehst Du?

Eine Ente oder ein Hase?

Siehst du den Hund?

Welcher Soldat ist der kleinste?