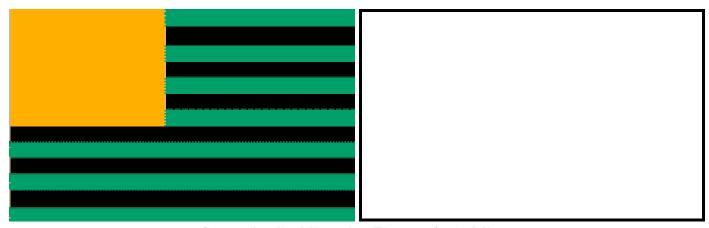

Bewege Deinen Kopf vor und zurück. Na? Bewegt sich was?

Starre in die Mitte der Flagge für 1 Min. Siehe dann in die rechte weiße Box und Du siehst die rot, weiß, blaue Flagge

Starre 1 Minute auf das link Bild und dann in die weiße Box und du siehst die Queen