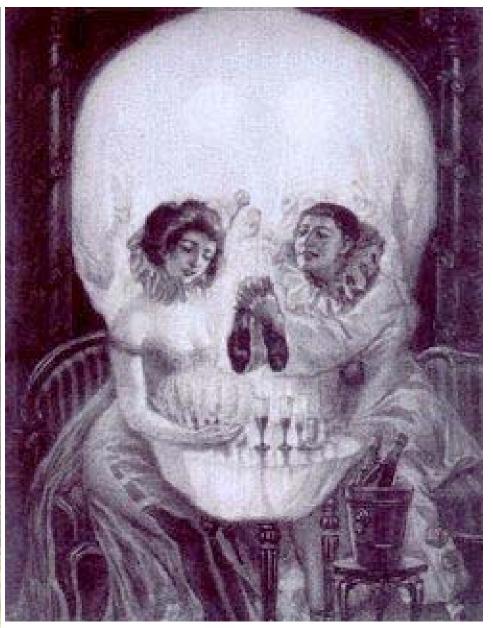

Wieviele Beine hat der Elefant?

Ein unmögliches Gebilde?

Das unmögliche Monument

Kreise oder Spirale?

Eine Spirale ? Ganz sicher ?

Wieviele Gesichter siehst Du?

Siehst Du ein Paar oder einen Totenkopf?

Siehst du das Gesicht oder den Eskimo?