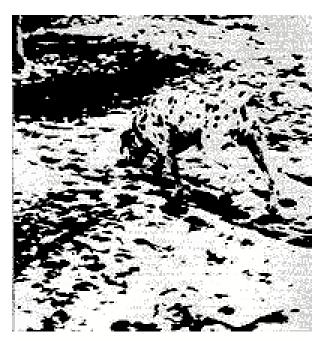

Starre für 30 Sekunden auf das Bild und sehe dann auf eine weiße Fläche. Was siehst Du?

Wieviele verschiedene Farben siehst Du?

Eine Ente oder ein Hase?

Siehst du den Hund?

Welcher Soldat ist der kleinste?