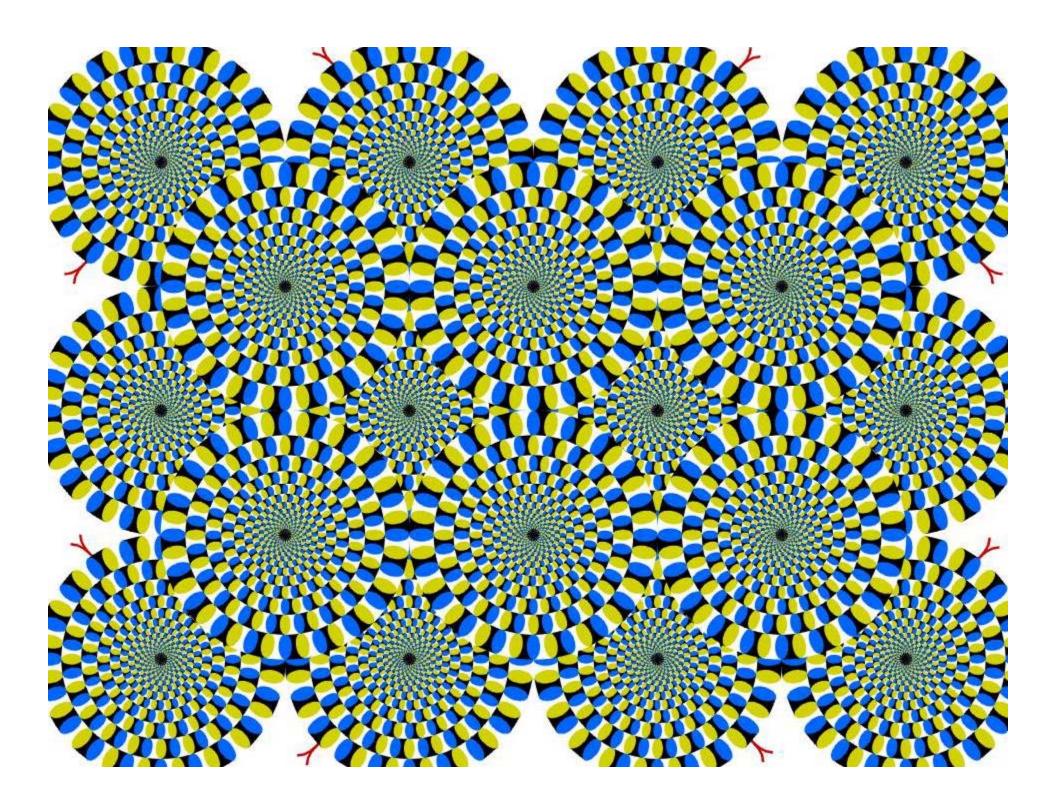

Siehst du einen Musiker oder ein junges Mädchen?

Siehst du ein altes Männergesicht oder zwei sich Küssende?

Siehst Du die 3 Gesichter?

Sind die Linien gerade oder krumm und schief?

Bewegt es sich oder schimmert es?