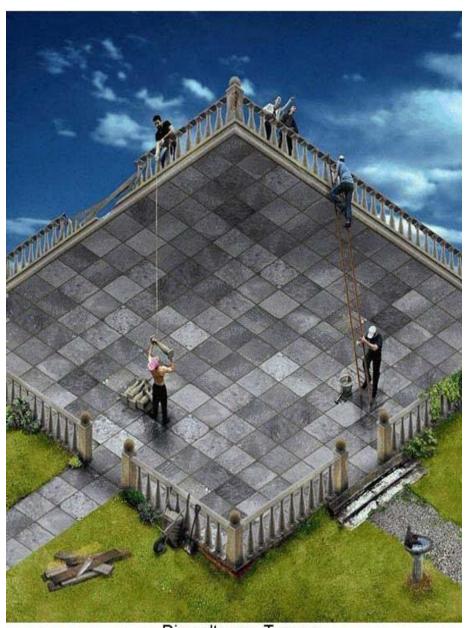

Die Treppe verläuft immer nach oben, aber trotzdem kommt man nie an

Die Stufen die niemals aufhören

Verläuft die Treppe nach oben oder nach unten?

Die seltsame Terasse

Kann das Wasser wirklich so fließen?