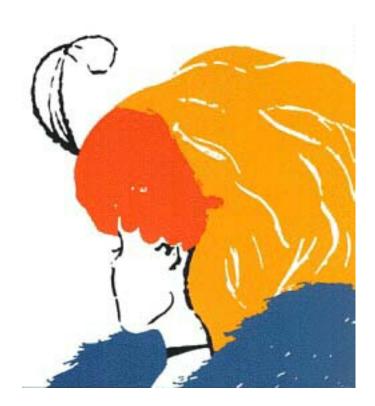

Siehst du einen Musiker oder ein junges Mädchen?

Siehst du ein altes Männergesicht oder zwei sich Küssende?

Siehst Du die 3 Gesichter?

Sind die Linien gerade oder krumm und schief?

Bewegt es sich oder schimmert es?