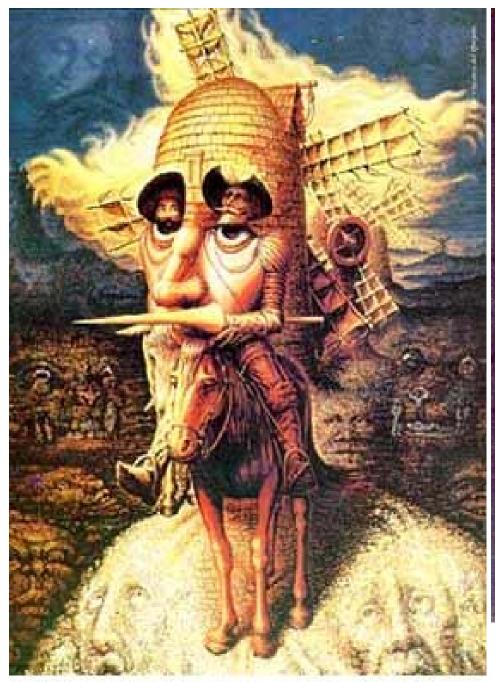

Wieviele Beine hat der Elefant?

Ein unmögliches Gebilde?

Das unmögliche Monument

Kreise oder Spirale?

Eine Spirale ? Ganz sicher ?

Wieviele Gesichter siehst Du?

Siehst Du ein Paar oder einen Totenkopf?

Siehst du das Gesicht oder den Eskimo?