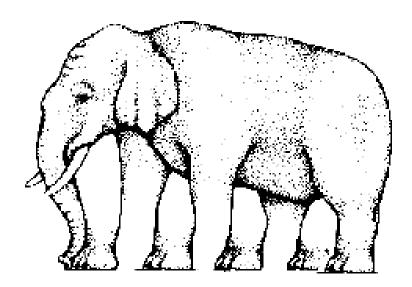

Wieviele Beine hat der Elefant?

Ein unmögliches Gebilde?

Das unmögliche Monument

Kreise oder Spirale?

Eine Spirale ? Ganz sicher ?

Wieviele Gesichter siehst Du?

Siehst Du ein Paar oder einen Totenkopf?

Siehst du das Gesicht oder den Eskimo?