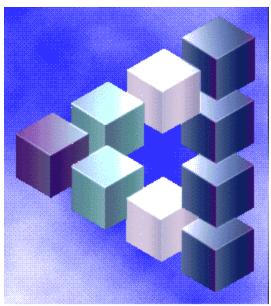

Sind da blaue Punkte zwischen den Kästchen ?

Das unmögliche Dreieck

Könnte man so etwas bauen?

Fehlt eine Ecke des Quaders ? Oder siehst du einen kleinen Würfel in dem Quader ?

Ist die blaue Seite innen links oder außen links ?