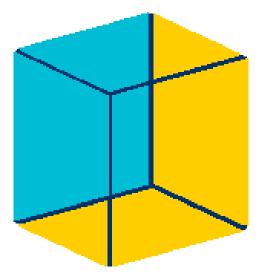

Sind da blaue Punkte zwischen den Kästchen ?

Das unmögliche Dreieck

Könnte man so etwas bauen?

Fehlt eine Ecke des Quaders ? Oder siehst du einen kleinen Würfel in dem Quader ?

Ist die blaue Seite innen links oder außen links ?