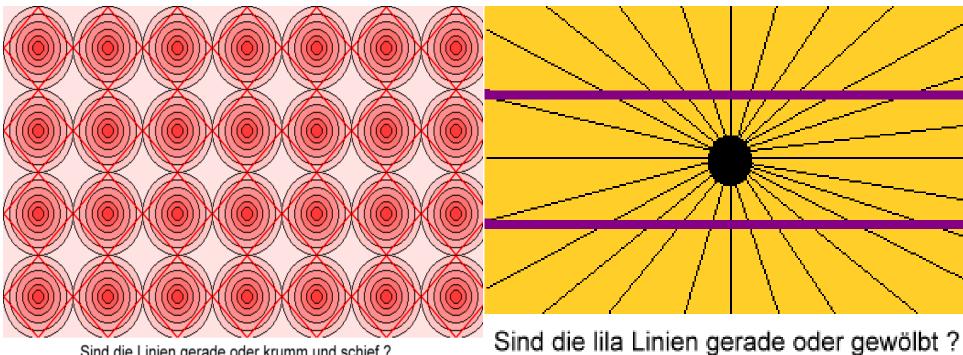

Siehst du einen Musiker oder ein junges Mädchen?

Siehst du ein altes Männergesicht oder zwei sich Küssende?

Siehst Du die 3 Gesichter?

Sind die Linien gerade oder krumm und schief?

Bewegt es sich oder schimmert es?