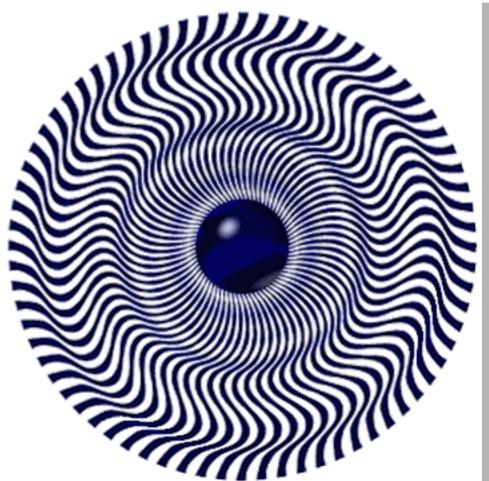

Siehst du einen Musiker oder ein junges Mädchen?

Siehst du ein altes Männergesicht oder zwei sich Küssende?

Siehst Du die 3 Gesichter?

Sind die Linien gerade oder krumm und schief?

Bewegt es sich oder schimmert es?