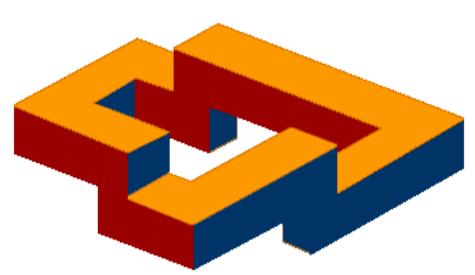

Sind da blaue Punkte zwischen den Kästchen ?

Das unmögliche Dreieck

Könnte man so etwas bauen?

Fehlt eine Ecke des Quaders ? Oder siehst du einen kleinen Würfel in dem Quader ?

Ist die blaue Seite innen links oder außen links ?