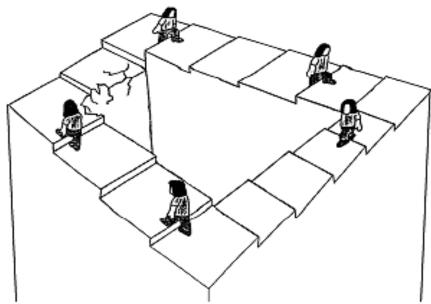

Die Treppe verläuft immer nach oben, aber trotzdem kommt man nie an

Die Stufen die niemals aufhören

Verläuft die Treppe nach oben oder nach unten?

Die seltsame Terasse

Kann das Wasser wirklich so fließen?