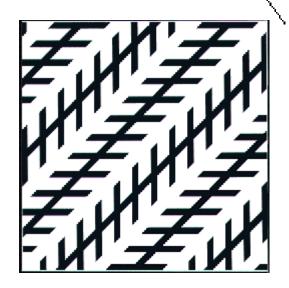

Siehst du einen Musiker oder ein junges Mädchen?

Siehst du ein altes Männergesicht oder zwei sich Küssende?

Siehst Du die 3 Gesichter?

Sind die Linien gerade oder krumm und schief?

Bewegt es sich oder schimmert es?