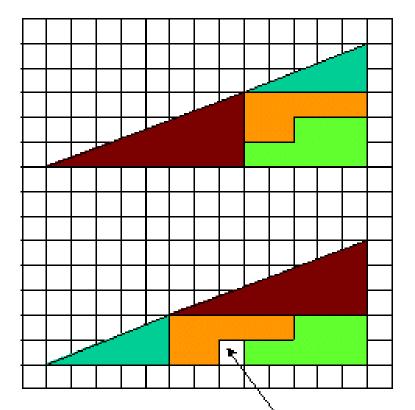

Woher kommt diese Lücke?

Ist der Kreis mittig?

Finde die 4 Wölfe in den Bergen

- The END Please go slowly to the bathroom!
=B-)