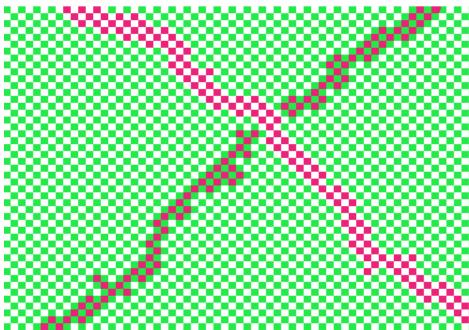

Siehst du einen Musiker oder ein junges Mädchen?

Siehst du ein altes Männergesicht oder zwei sich Küssende?

Siehst Du die 3 Gesichter?

Sind die Linien gerade oder krumm und schief?

Bewegt es sich oder schimmert es?