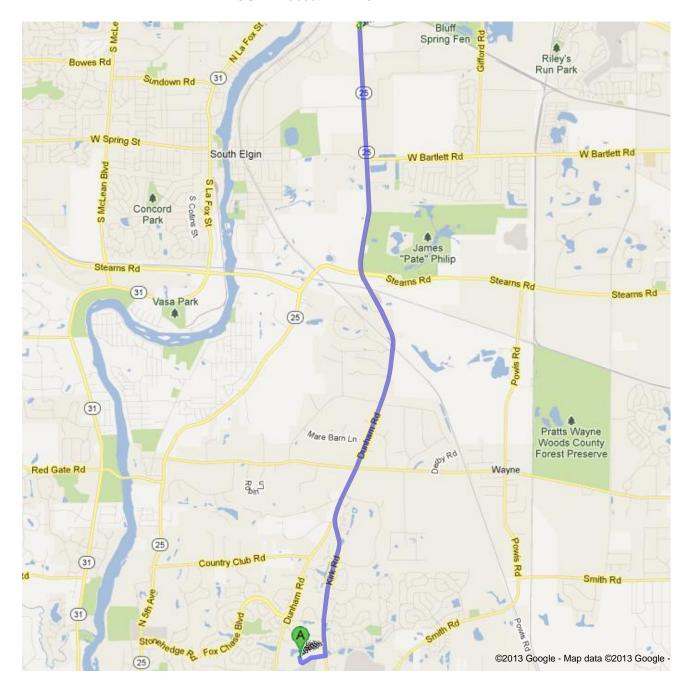

## **Directions from Courtyard Marriott to DSM**

Directions to DSM Desotech Inc 1122 St Charles St, Elgin, IL 60120 6.5 mi – about 12 mins

## Directions from Courtyard Marriott to DSM

700 Courtyard Dr, St Charles, IL 60174

| 1. Head <b>south</b> on <b>Courtyard Dr</b> toward <b>Foxfield Rd</b>                                          | <b>go 351 ft</b><br>total 351 ft |
|----------------------------------------------------------------------------------------------------------------|----------------------------------|
| 2. Turn left onto Foxfield Rd About 48 secs                                                                    | go 0.2 mi<br>total 0.3 mi        |
| 3. Turn left onto Kirk Rd About 3 mins                                                                         | <b>go 1.3 mi</b><br>total 1.6 mi |
| Continue onto <b>Dunham Rd</b> About 4 mins                                                                    | go 2.4 mi<br>total 4.1 mi        |
| 5. Slight right onto IL-25 N/Dunham Rd Continue to follow IL-25 N Destination will be on the left About 4 mins | go 2.4 mi<br>total 6.5 mi        |
| DSM Desotech Inc<br>1122 St Charles St, Elgin, IL 60120                                                        |                                  |